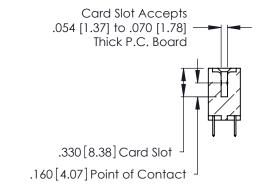

THIS IS A C.A.D. GENERATED DRAWING DO NOT MAKE MANUAL REVISIONS TO MASTER.

ISSUE NUMBER

ORIGINAL

1

**Contact Code 555** 

Contact Code 556

**Contact Code 558** 

**Contact Code 559** 

Contact Code 560

INSULATOR MATERIAL: THERMOPLASTIC POLYESTER, UL 94V-0 CONTACT MATERIAL; COPPER, NICKEL, TIN ALLOY CA-725 CONTACT PLATING: GOLD ON THE MATING AREA, TIN-LEAD

ON THE CONTACT TAILS, NICKEL UNDERPLATE

346/396 SERIES CARD EDGE CONNECTOR CONTACT CODE 555,556,558,559,560 DIMENSIONS

YOUR CONNECTION TO QUALITY & SERVICE

**EDAC INC** TORONTO, ONTARIO CANADA

THESE DRAWINGS AND SPECIFICATIONS ARE THE PROPERTY OF EDAC INC.,AND SHALL NOT BE REPRODUCED, OR COPIED OR USED AS THE BASIS FOR THE MANUFACTURE OR SALE OF APPARATUS WITHOUT WRITTEN PERMISSION.