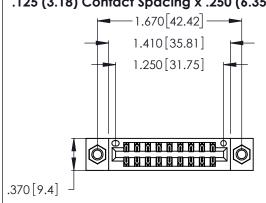

<u>Contact Dimensions:</u>
520-P.C. Tail .030x.018 (0.76x0.46) - Tail LG. = .175 (4.45) .125 (3.18) Contact Spacing x .250 (6.35) Row Spacing

- INSULATOR MATERIAL: THERMOPLASTIC POLYESTER, UL 94V-0 CONTACT MATERIAL; COPPER, NICKEL, TIN\_ALLOY CA-725
- CONTACT PLATING: GOLD ON THE MATING AREA, TIN-LEAD ON THE CONTACT TAILS, NICKEL UNDERPLATE

THIS IS A C.A.D. GENERATED DRAWING DO NOT MAKE MANUAL REVISIONS TO MASTER.

ISSUE NUMBER ORIGINAL 1

346/396 SERIES CARD EDGE CONNECTOR PART NUMBER: 346-018-520-207

**EDAC INC** TORONTO, ONTARIO CANADA

THESE DRAWINGS AND SPECIFICATIONS ARE THE PROPERTY OF EDAC INC.,AND SHALL NOT BE REPRODUCED, OR COPIED OR USED AS THE BASIS FOR THE MANUFACTURE OR SALE OF APPARATUS WITHOUT WRITTEN PERMISSION.