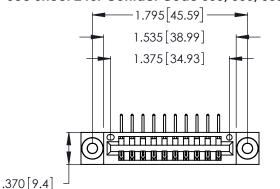

<u>Contact Dimensions:</u>
558-90 Degree Bend (Code 541 Contacts)
See Sheet 2 for Contact Code 555, 556, 558, 559, 560 Dimensions

- INSULATOR MATERIAL: THERMOPLASTIC POLYESTER, UL 94V-0 CONTACT MATERIAL; COPPER, NICKEL, TIN\_ALLOY CA-725
- CONTACT PLATING: GOLD ON THE MATING AREA, TIN-LEAD ON THE CONTACT TAILS, NICKEL UNDERPLATE

THIS IS A C.A.D. GENERATED DRAWING DO NOT MAKE MANUAL REVISIONS TO MASTER.

ISSUE NUMBER ORIGINAL 1

| Card Slot Accepts .054 [1.37] to .070 [1.78] —— Thick P.C. Board |  |
|------------------------------------------------------------------|--|
| .330 [8.38] Card Slot                                            |  |

346/396 SERIES CARD EDGE CONNECTOR PART NUMBER: 346-010-558-103

**EDAC INC** TORONTO, ONTARIO CANADA

THESE DRAWINGS AND SPECIFICATIONS ARE THE PROPERTY OF EDAC INC.,AND SHALL NOT BE REPRODUCED, OR COPIED OR USED AS THE BASIS FOR THE MANUFACTURE OR SALE OF APPARATUS WITHOUT WRITTEN PERMISSION.