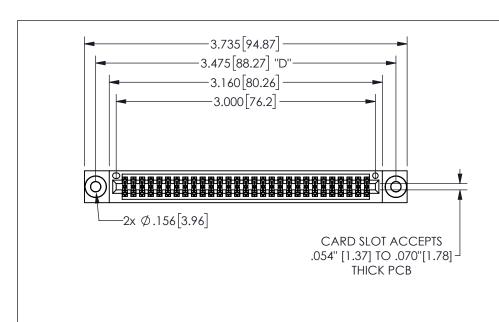

345/395 SERIES CARD EDGE CONNECTOR PART NUMBER: 345-058-521-203

YOUR CONNECTION TO QUALITY & SERVICE

**EDAC INC** TORONTO, ONTARIO CANADA

THESE DRAWINGS AND SPECIFICATIONS ARE THE PROPERTY OF EDAC INC.,AND SHALL NOT BE REPRODUCED, OR COPIED OR USED AS THE BASIS FOR THE MANUFACTURE OR SALE OF APPARATUS WITHOUT WRITTEN PERMISSION.

| SECTION A-A         |                  |
|---------------------|------------------|
| ACAD REFERENCE NO.  | 345-ENG-MASTER   |
| DRAWN: R.STA.MONICA | DATE:MAY.16/2017 |
| CHECKED:            | DATE:            |
| SCALE: NTS          | SHEET 1 OF 2     |
| DRAWING NUMBER      | ISSUE            |
| 345-ENG-MASTE       | R 1              |