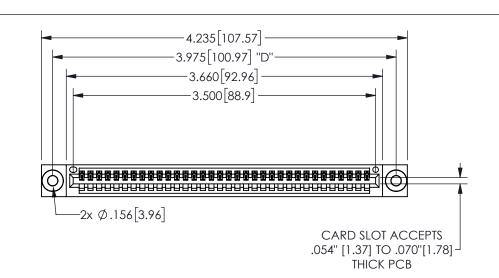

345/395 SERIES CARD EDGE CONNECTOR PART NUMBER: 345-034-541-603

YOUR CONNECTION TO QUALITY & SERVICE

**EDAC INC** TORONTO, ONTARIO CANADA

THESE DRAWINGS AND SPECIFICATIONS ARE THE PROPERTY OF EDAC INC.,AND SHALL NOT BE REPRODUCED, OR COPIED OR USED AS THE BASIS FOR THE MANUFACTURE OR SALE OF APPARATUS WITHOUT WRITTEN PERMISSION.

| ACAD REFERENCE NO.  |        | 345-ENG-MASTER  |       |
|---------------------|--------|-----------------|-------|
| DRAWN: R.STA.MONICA |        | DATEMAY.16/2017 |       |
| CHECKED:            |        | DATE:           |       |
| SCALE:              | NTS    | SHEET           | OF 2  |
| DRAWING             | NUMBER |                 | ISSUE |
| 345-ENG-MASTER      |        |                 | 1     |