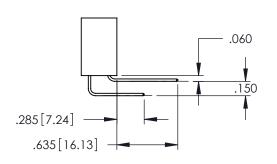

Contact Dimensions: 540-Wire Wrap .025 Sq.(0.64 Sq.) - Tail LG=.560(14.22) .100 (2.54) Contact Spacing x .200 (5.08) Row Spacing

THIS IS A C.A.D. GENERATED DRAWING
DO NOT MAKE MANUAL REVISIONS TO MAS

1220E NOMBER