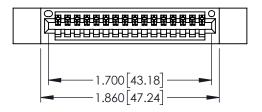

## 345/395 SERIES CARD EDGE CONNECTOR CONTACT CODE 555,556,558,559,560 DIMENSIONS

YOUR CONNECTION TO QUALITY & SERVICE

ACAD REFERENCE NO. 345-ENG-MASTER DATE:MAY.16/2017 DRAWN: R.STA.MONICA 1:1 SHEET 2 OF 2 345-ENG-MASTER