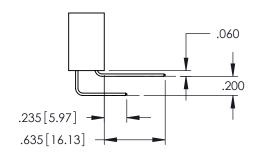

Contact Dimensions: 540-Wire Wrap .025 Sq.(0.64 Sq.) - Tail LG=.560(14.22) .100 (2.54) Contact Spacing x .200 (5.08) Row Spacing

THIS IS A C.A.D. GENERATED DRAWING
DO NOT MAKE MANUAL REVISIONS TO MAS

1220E NOMBER