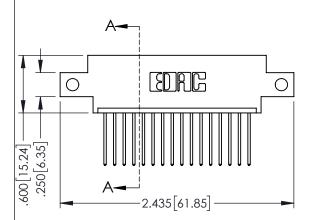

## 345/395 SERIES CARD EDGE CONNECTOR CONTACT CODE 555,556,558,559,560 DIMENSIONS

YOUR CONNECTION TO QUALITY & SERVICE

ACAD REFERENCE NO. 345-ENG-MASTER DATE:MAY.16/2017 DRAWN: R.STA.MONICA 1:1 SHEET 2 OF 2 345-ENG-MASTER