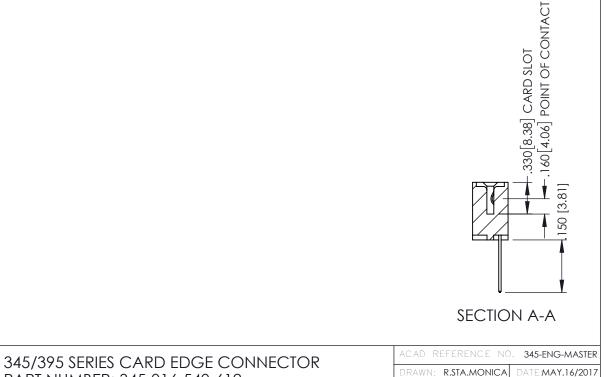

## 345/395 SERIES CARD EDGE CONNECTOR CONTACT CODE 555,556,558,559,560 DIMENSIONS

YOUR CONNECTION TO QUALITY & SERVICE

ACAD REFERENCE NO. 345-ENG-MASTER DATE:MAY.16/2017 DRAWN: R.STA.MONICA 1:1 SHEET 2 OF 2 345-ENG-MASTER