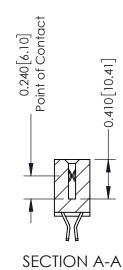

**Mounting Option** 07-M3-0.5 Metric Threaded Inserts **Contact Detail** 

555-Extender Board Bend (Code 500 Contacts) .100 [2.54] Contact Spacing x .200 [5.08] Row Spacing

342 Assembly

THIS IS A C.A.D. GENERATED DRAWING DO NOT MAKE MANUAL REVISIONS TO MASTER. ISSUE NUMBER

ORIGINAL

1

| 342 / 392 Series Card Edge Connector<br>Contact Bend Detail |                                                                                                                                                                                                  | ACAD REFERENCE NO. 342 ENG MASTER |             |                  |        |
|-------------------------------------------------------------|--------------------------------------------------------------------------------------------------------------------------------------------------------------------------------------------------|-----------------------------------|-------------|------------------|--------|
|                                                             |                                                                                                                                                                                                  | DRAWN:                            | J.LEE       | DATE: OCT. 06/09 |        |
|                                                             |                                                                                                                                                                                                  | CHECKED:                          |             | DATE:            |        |
| TORONTO, ONTARIO                                            | THESE DRAWINGS AND SPECIFICATIONS ARE THE PROPERTY OF EDAC INC. AND SHALL NOT BE REPRODUCED, OR COPIED OR USED AS THE BASIS FOR THE MANUFACTURE OR SALE OF APPARATUS WITHOUT WRITTEN PERMISSION. | SCALE:                            | NTS         | SHEET :          | 2 OF 3 |
|                                                             |                                                                                                                                                                                                  | DRAWING                           | NUMBER      |                  | ISSUE  |
| YOUR CONNECTION TO QUALITY & SERVICE                        |                                                                                                                                                                                                  | 3                                 | 42 Assembly |                  | 1      |