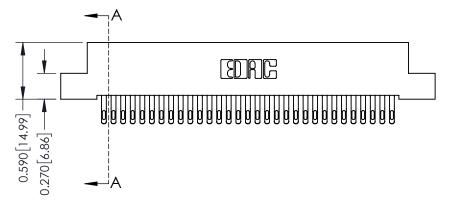

342 Assembly

THIS IS A C.A.D. GENERATED DRAWING DO NOT MAKE MANUAL REVISIONS TO MASTER. ISSUE NUMBER

ORIGINAL

1

| 342 / 392 Series Card Edge Connector<br>Contact Bend Detail |                                                                                                                                                                                                  | ACAD REFERENCE NO. 342 ENG MASTER |             |                  |        |
|-------------------------------------------------------------|--------------------------------------------------------------------------------------------------------------------------------------------------------------------------------------------------|-----------------------------------|-------------|------------------|--------|
|                                                             |                                                                                                                                                                                                  | DRAWN:                            | J.LEE       | DATE: OCT. 06/09 |        |
|                                                             |                                                                                                                                                                                                  | CHECKED:                          |             | DATE:            |        |
| TORONTO, ONTARIO                                            | THESE DRAWINGS AND SPECIFICATIONS ARE THE PROPERTY OF EDAC INC. AND SHALL NOT BE REPRODUCED, OR COPIED OR USED AS THE BASIS FOR THE MANUFACTURE OR SALE OF APPARATUS WITHOUT WRITTEN PERMISSION. | SCALE:                            | NTS         | SHEET :          | 2 OF 3 |
|                                                             |                                                                                                                                                                                                  | DRAWING                           | NUMBER      |                  | ISSUE  |
| YOUR CONNECTION TO QUALITY & SERVICE                        |                                                                                                                                                                                                  | 3                                 | 42 Assembly |                  | 1      |