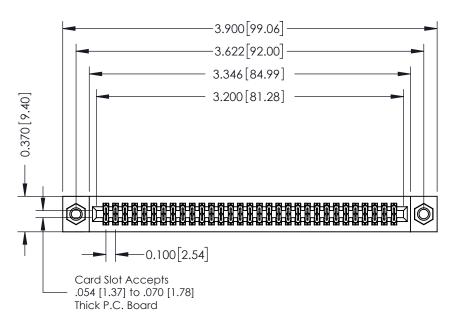

## **See Accompanying Pages for:**

- **Contact Bend Details**
- **Mounting Options**

342 / 392 Card Edge Connector Part Number: 342-062-555-207

YOUR CONNECTION TO QUALITY & SERVICE

CANADA

342 ENG MASTER J.LEE DATE: OCT. 06/09 SHEET 1 OF 3

342 Assembly

THIS IS A C.A.D. GENERATED DRAWING DO NOT MAKE MANUAL REVISIONS TO MASTER. ISSUE NUMBER

ORIGINAL

1

| 342 / 392 Series Card Edge Connector<br>Contact Bend Detail |                                                                                                                                                                                                  | ACAD REFERENCE NO. 342 ENG MASTER |             |                  |        |
|-------------------------------------------------------------|--------------------------------------------------------------------------------------------------------------------------------------------------------------------------------------------------|-----------------------------------|-------------|------------------|--------|
|                                                             |                                                                                                                                                                                                  | DRAWN:                            | J.LEE       | DATE: OCT. 06/09 |        |
|                                                             |                                                                                                                                                                                                  | CHECKED:                          |             | DATE:            |        |
| TORONTO, ONTARIO                                            | THESE DRAWINGS AND SPECIFICATIONS ARE THE PROPERTY OF EDAC INC. AND SHALL NOT BE REPRODUCED, OR COPIED OR USED AS THE BASIS FOR THE MANUFACTURE OR SALE OF APPARATUS WITHOUT WRITTEN PERMISSION. | SCALE:                            | NTS         | SHEET :          | 2 OF 3 |
|                                                             |                                                                                                                                                                                                  | DRAWING                           | NUMBER      |                  | ISSUE  |
| YOUR CONNECTION TO QUALITY & SERVICE                        |                                                                                                                                                                                                  | 3                                 | 42 Assembly |                  | 1      |