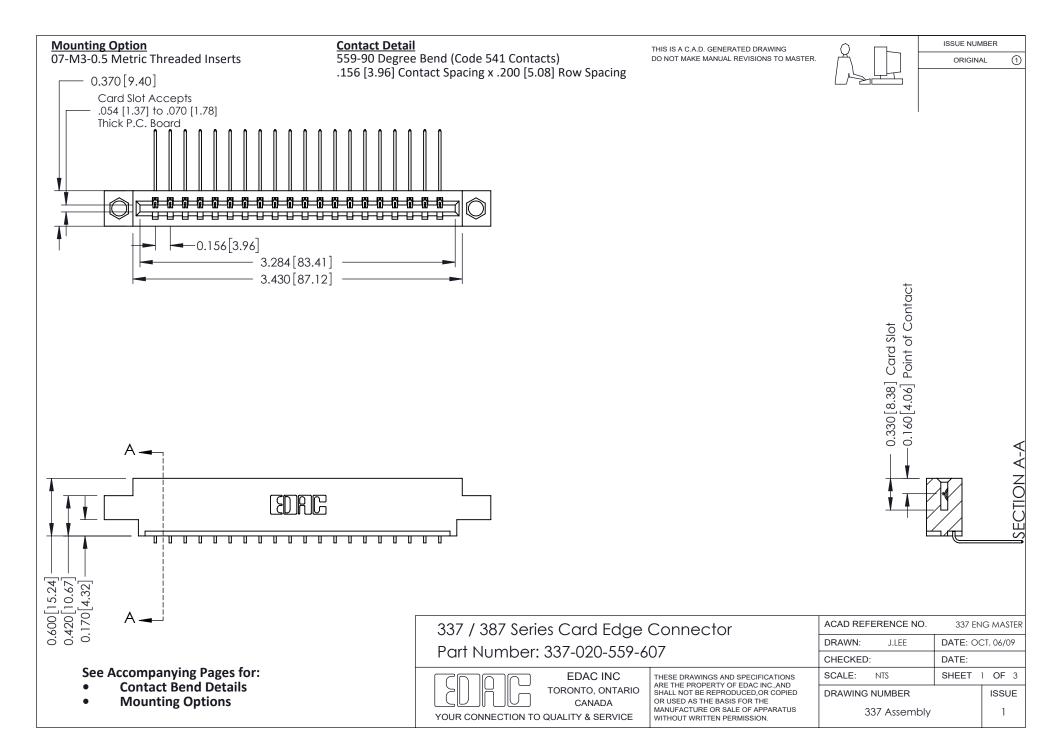

ISSUE NUMBER

ORIGINAL

1



| 337 / 387 Series Card Edge Connector<br>Contact Bend Detail           |                                                                                                                                                                                                  | ACAD REFERENCE NO. 337 E |                  | G MASTER      |
|-----------------------------------------------------------------------|--------------------------------------------------------------------------------------------------------------------------------------------------------------------------------------------------|--------------------------|------------------|---------------|
|                                                                       |