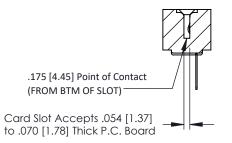

## **SECTION A-A**

**See Accompanying Pages for:** 

- Contact Bend Details
- Mounting Options

307 / 357 Card Edge Connector Part Number: 307-037-427-108

EDAC INC TORONTO, ONTARIO CANADA

YOUR CONNECTION TO QUALITY & SERVICE