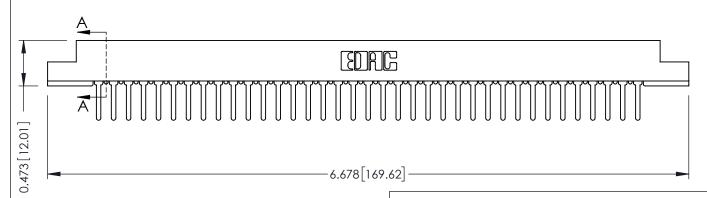

## **SECTION A-A**

**See Accompanying Pages for:** 

- Contact Bend Details
- Mounting Options

307 / 357 Card Edge Connector Part Number: 307-037-427-108

EDAC INC TORONTO, ONTARIO CANADA

YOUR CONNECTION TO QUALITY & SERVICE