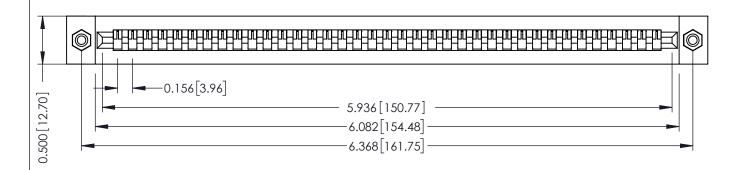

Mounting Option
#4-40 Unified Threaded Inserts

**Contact Detail** 

PC Tail .046x.013(1.17x0.33) - Tail LG=.358(9.09) .156 [3.96] Contact Spacing x .200 [5.08] Row Spacing THIS IS A C.A.D. GENERATED DRAWING DO NOT MAKE MANUAL REVISIONS TO MASTER.