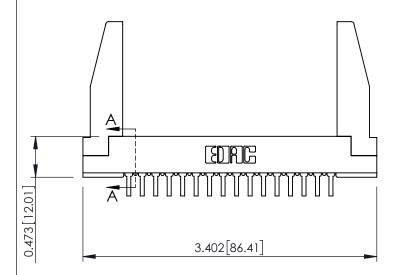

## **SECTION A-A**

307 ENG MASTER

DATE: AUG. 11/09

J.LEE

Part Number: 307-032-559-278

- Contact Bend Details
  Mounting Options
- EDAC INC toronto, ontario canada

307 / 357 Card Edge Connector

YOUR CONNECTION TO QUALITY & SERVICE