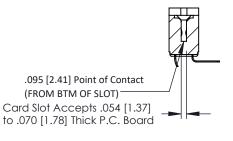

Mounting Option
In-Line Card Guides

**Contact Detail** 

90 Degree Bend (Code 422 and 440 Contacts)
.156 [3.96] Contact Spacing x .200 [5.08] Row Spacing

THIS IS A C.A.D. GENERATED DRAWING

ISSUE NUMB

ORIGINAL