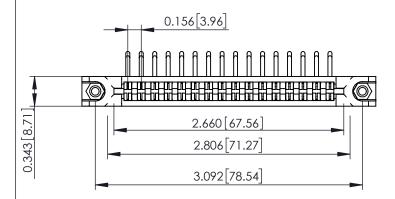

Mounting Option
In-Line Card Guides

**Contact Detail** 

90 Degree Bend (Code 422 and 440 Contacts)
.156 [3.96] Contact Spacing x .200 [5.08] Row Spacing

THIS IS A C.A.D. GENERATED DRAWING

ISSUE NUMB

ORIGINAL