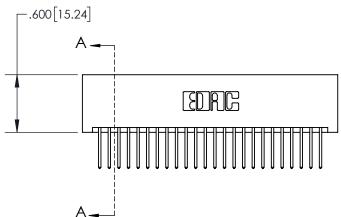

| 845/895 SE | RIES HIGH TEMP  | CARD  | EDGE | CONNEC | TOR |
|------------|-----------------|-------|------|--------|-----|
| PART NUM   | BFR: 895-048-52 | 3-201 |      |        |     |

YOUR CONNECTION TO QUALITY & SERVICE

|   | ACAD REFERENCE NO. 845-ENG-MASTER |                 |           |  |  |
|---|-----------------------------------|-----------------|-----------|--|--|
|   | DRAWN: R.STA.MONICA               | DATE: <b>MA</b> | Y.16/2017 |  |  |
|   | CHECKED:                          | DATE:           |           |  |  |
|   | SCALE: 1:1                        | SHEET 1         | OF 2      |  |  |
| D | DRAWING NUMBER                    |                 | ISSUE     |  |  |
|   | 845-ENG-MASTER                    |                 | 1         |  |  |