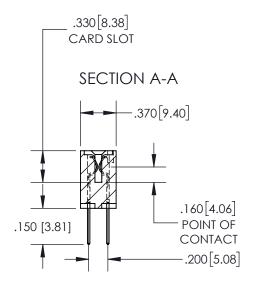

**Contact Dimensions:** 

523-P.C. Tail .025 Sq.(0.64 Sq.) - Tail LG=.390(9.91) .100 (2.54) Contact Spacing x .200 (5.08) Row Spacing

- INSULATOR MATERIAL: THERMOPLASTIC, UL 94V-0
  - CONTACT MATERIAL; COPPER TIN ALLOY
    CONTACT PLATING: GOLD ON THE MATING AREA, TIN PLATING
    ON THE CONTACT TAILS, NICKEL UNDERPLATE

INSULATOR MATERIAL: THERMOPLASTIC POLYESTER, UL 94V-0 DAP MATERIAL AVAILABLE UPON REQUEST

**Contact Code 558** 

CONTACT MATERIAL; COPPER ALLOY CONTACT PLATING: GOLD ON THE MATING AREA, TIN PLATING ON THE CONTACT TAILS, NICKEL UNDERPLATE

## 845/895 SERIES HIGH TEMP CARD EDGE CONNECTOR CONTACT CODE 555,556,558,559,560 DIMENSIONS

YOUR CONNECTION TO QUALITY & SERVICE

Contact Code 559

|   | ACAD REFERENCE NO. 845-ENG-MASTER |                  |  |  |  |  |
|---|-----------------------------------|------------------|--|--|--|--|
|   | DRAWN: R.STA.MONICA               | DATE:MAY.16/2017 |  |  |  |  |
|   | CHECKED:                          | DATE:            |  |  |  |  |
|   | SCALE: 1:1                        | SHEET 2 OF 2     |  |  |  |  |
| D | DRAWING NUMBER                    | ISSUE            |  |  |  |  |

Contact Code 560

845-ENG-MASTER