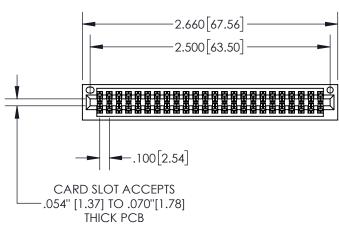

| 845/895 SE | RIES HIGH TEMP  | CARD  | EDGE | CONNEC | TOR |
|------------|-----------------|-------|------|--------|-----|
| PART NUM   | BFR: 895-048-52 | 3-201 |      |        |     |

YOUR CONNECTION TO QUALITY & SERVICE

|   | ACAD REFERENCE NO. 845-ENG-MASTER |                 |           |  |  |
|---|-----------------------------------|-----------------|-----------|--|--|
|   | DRAWN: R.STA.MONICA               | DATE: <b>MA</b> | Y.16/2017 |  |  |
|   | CHECKED:                          | DATE:           |           |  |  |
|   | SCALE: 1:1                        | SHEET 1         | OF 2      |  |  |
| D | DRAWING NUMBER                    |                 | ISSUE     |  |  |
|   | 845-ENG-MASTER                    |                 | 1         |  |  |