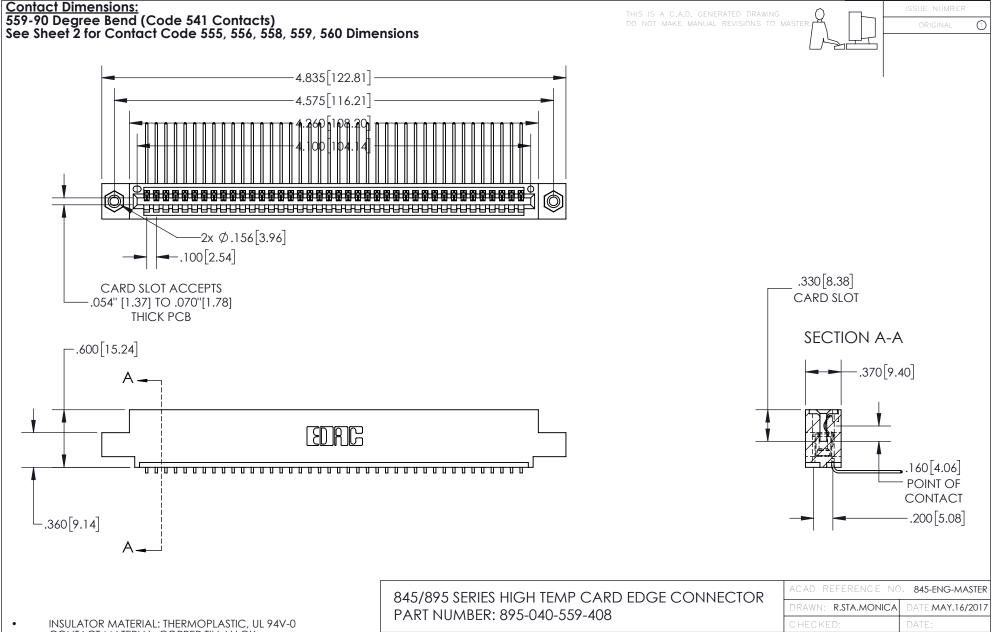

- INSULATOR MATERIAL: THERMOPLASTIC POLYESTER, UL 94V-0 DAP MATERIAL AVAILABLE UPON REQUEST
- CONTACT MATERIAL; COPPER ALLOY

CONTACT PLATING: GOLD ON THE MATING AREA, TIN PLATING ON THE CONTACT TAILS, NICKEL UNDERPLATE