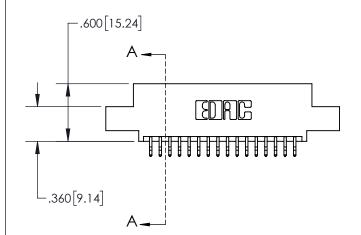

## **Contact Dimensions:**

556-Extender Board Bend (Code 520 Contacts)
See Sheet 2 for Contact Code 555, 556, 558, 559, 560 Dimensions

-2x Ø.156[3.96]

-2.435 [61.85] 2.175 [55.25] -1.860 [47.24] 1.700 43.18

> CARD SLOT ACCEPTS -.054" [1.37] TO .070"[1.78] THICK PCB

**--**.100 [2.54]

845/895 SERIES HIGH TEMP CARD EDGE CONNECTOR

PART NUMBER: 895-032-556-507

YOUR CONNECTION TO QUALITY & SERVICE

|   | ACAD REFERENCE NO. 845-ENG-MASTER |                  |  |
|---|-----------------------------------|------------------|--|
|   | DRAWN: R.STA.MONICA               | DATE:MAY.16/2017 |  |
|   | CHECKED:                          | DATE:            |  |
|   | SCALE: 1:1                        | SHEET 1 OF 2     |  |
| ) | DRAWING NUMBER                    | ISSUE            |  |