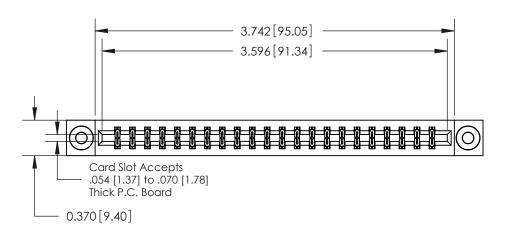

ORIGINAL

**See Accompanying Pages for:** 

**Contact Bend Details** 

837/887 Series High Temp Card Edge Connector Part Number: 887-044-556-803

|                    | EDAC INC          |  |  |
|--------------------|-------------------|--|--|
|                    | TORONTO, ONTARIO  |  |  |
|                    | CANADA            |  |  |
| YOUR CONNECTION TO | QUALITY & SERVICE |  |  |