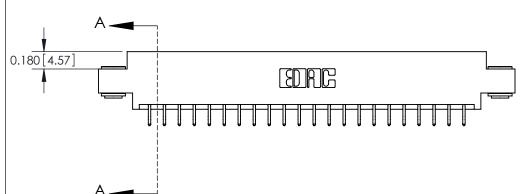

ORIGINAL

**See Accompanying Pages for:** 

**Contact Bend Details** 

837/887 Series High Temp Card Edge Connector Part Number: 887-044-556-803

|                    | EDAC INC          |  |  |
|--------------------|-------------------|--|--|
|                    | TORONTO, ONTARIO  |  |  |
|                    | CANADA            |  |  |
| YOUR CONNECTION TO | QUALITY & SERVICE |  |  |