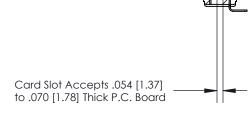

## **Contact Detail**

90 Degree Bend (Code 521 Contacts)

.156 [3.96] Contact Spacing x .200 [5.08] Row Spacing

**SECTION A-A** 

.175 [4.45] Point of Contact (Measured from bottom of Card Slot)

**See Accompanying Page for:** 