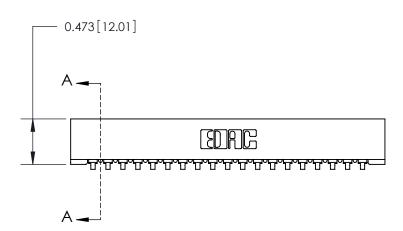

## **Contact Detail**

90 Degree Bend (Code 521 Contacts)

.156 [3.96] Contact Spacing x .200 [5.08] Row Spacing

**SECTION A-A** 

.175 [4.45] Point of Contact (Measured from bottom of Card Slot)

**See Accompanying Page for:** 