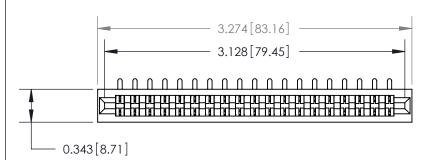

## **Contact Detail**

90 Degree Bend (Code 521 Contacts)

.156 [3.96] Contact Spacing x .200 [5.08] Row Spacing

**SECTION A-A** 

.175 [4.45] Point of Contact (Measured from bottom of Card Slot)

**See Accompanying Page for:** 