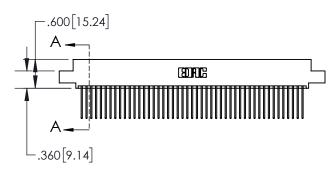

1

| .330[8.38]<br>CARD SLOT                     |
|---------------------------------------------|
| .370[9.40]                                  |
| SECTION A-A                                 |
| .160[4.06]<br>150 [3.8] POINT OF<br>CONTACT |
|                                             |

## 845/895 SERIES HIGH TEMP CARD EDGE CONNECTOR CONTACT CODE 555,556,558,559,560 DIMENSIONS

YOUR CONNECTION TO QUALITY & SERVICE

|   | ACAD REFERENCE NO. 845-ENG-MASTER |                  |  |  |
|---|-----------------------------------|------------------|--|--|
|   | DRAWN: R.STA.MONICA               | DATE:MAY.16/2017 |  |  |
|   | CHECKED:                          | DATE:            |  |  |
|   | SCALE: 1:1                        | SHEET 2 OF 2     |  |  |
| D | DRAWING NUMBER                    | ISSUE            |  |  |