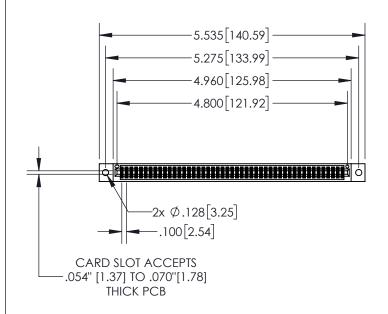

| 845/895 SERIES HIGH TEMP CARD EDGE CONNECTOR |
|----------------------------------------------|
| PART NUMBER: 845-094-542-502                 |

| ACAD REFERENCE NO. 845-ENG-MASTER |                  |       |  |
|-----------------------------------|------------------|-------|--|
| DRAWN: R.STA.MONICA               | DATE:MAY.16/2017 |       |  |
| CHECKED:                          | DATE:            |       |  |
| SCALE: 1:2                        | SHEET 1          | OF 2  |  |
| DRAWING NUMBER                    |                  | ISSUE |  |
| 845-ENG-MASTER                    | 1                |       |  |