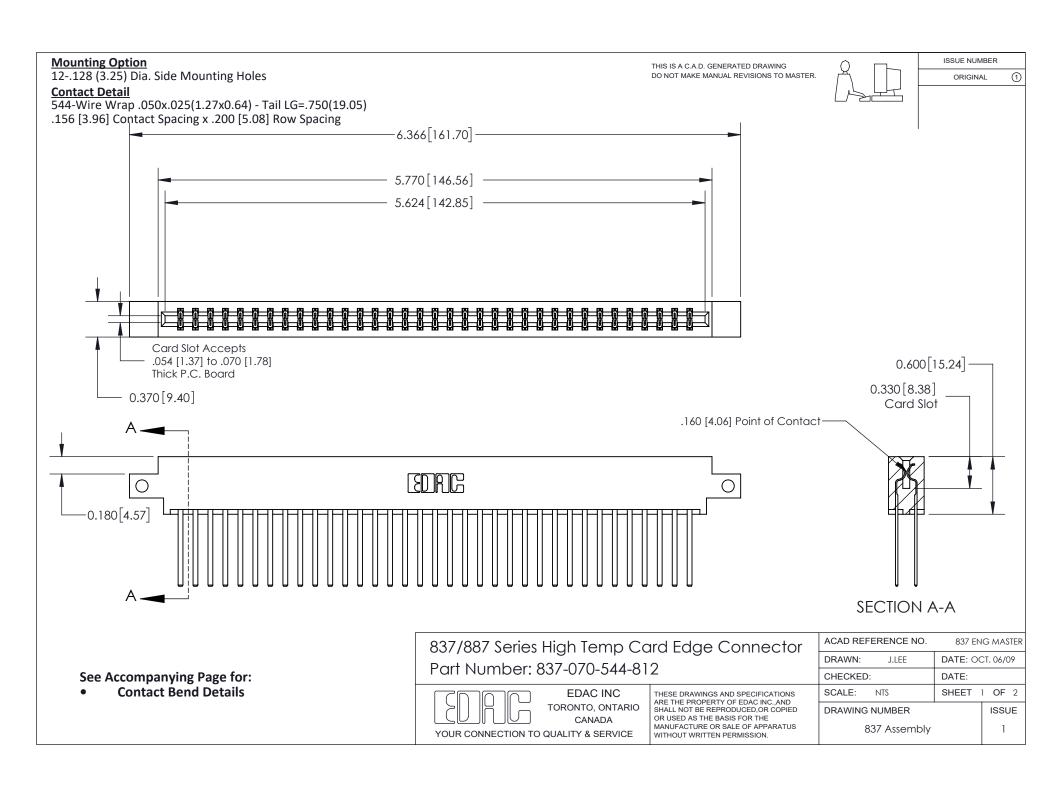

ISSUE NUMBER

ORIGINAL

1

| 837/887 Series High Temp Card Edge Connector<br>Contact Bend Detail   |                                                                                                                                                                                                  | ACAD REFERENCE NO. 837 EN |                  | 3 MASTER      |
|-----------------------------------------------------------------------|--------------------------------------------------------------------------------------------------------------------------------------------------------------------------------------------------|---------------------------|------------------|---------------|
|                                                                       |                                                                                                                                                                                                  | DRAWN: J.LEE              | DATE: OCT. 06/09 |               |
|                                                                       |                                                                                                                                                                                                  | CHECKED:                  | DATE:            |               |
| EDAC INC TORONTO, ONTARIO CANADA YOUR CONNECTION TO QUALITY & SERVICE | THESE DRAWINGS AND SPECIFICATIONS ARE THE PROPERTY OF EDAC INC.,AND SHALL NOT BE REPRODUCED, OR COPIED OR USED AS THE BASIS FOR THE MANUFACTURE OR SALE OF APPARATUS WITHOUT WRITTEN PERMISSION. | SCALE: NTS                | SHEET            | 2 <b>OF</b> 2 |
|                                                                       |                                                                                                                                                                                                  | DRAWING NUMBER            | •                | ISSUE         |
|                                                                       |                                                                                                                                                                                                  | 837 Assembly              |                  | 1             |