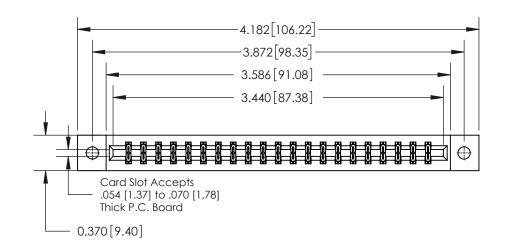

**Mounting Option** 

02-.128 (3.25) Dia. Mounting Holes

ISSUE NUMBER ORIGINAL

0.600 [15.24] 0.330[8.38] Card Slot .160 [4.06] Point of Contact SECTION A-A

**See Accompanying Page for:** 

**Contact Bend Details** 

837/887 Series High Temp Card Edge Connector Part Number: 837-042-523-802