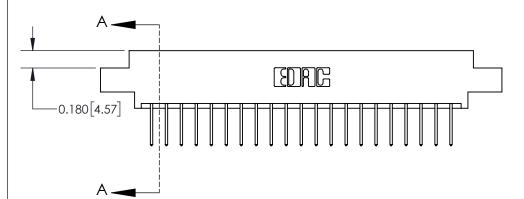

## **Contact Detail**

523-P.C. Tail .025 Sq.(0.64 Sq.) - Tail LG=.390(9.91) .156 [3.96] Contact Spacing x .200 [5.08] Row Spacing

THIS IS A C.A.D. GENERATED DRAWING DO NOT MAKE MANUAL REVISIONS TO MASTER.