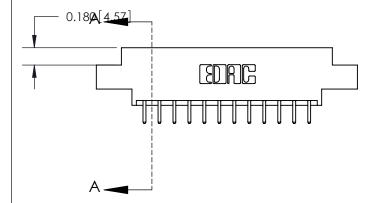

## **See Accompanying Page for:**

- **Bend Detail**
- **Mounting Options**

THIS IS A C.A.D. GENERATED DRAWING DO NOT MAKE MANUAL REVISIONS TO MASTER.

ISSUE NUMBER ORIGINAL

833 Series High Temp Card Edge Connector Part Number: 833-024-520-807