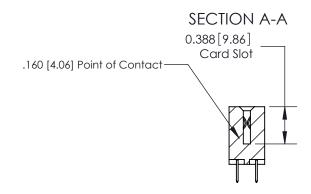

## **Contact Detail**

520-P.C. Tail .030x.018(0.76x0.46) - Tail LG=.175(4.45) .156 [3.96] Contact Spacing x .200 [5.08] Row Spacing