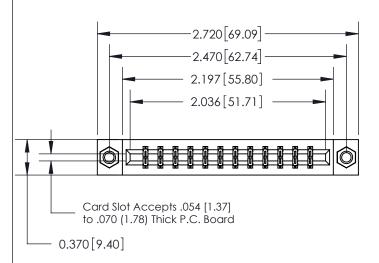

## **See Accompanying Page for:**

- **Bend Detail**
- **Mounting Options**

THIS IS A C.A.D. GENERATED DRAWING DO NOT MAKE MANUAL REVISIONS TO MASTER.

ISSUE NUMBER ORIGINAL

833 Series High Temp Card Edge Connector Part Number: 833-024-520-807