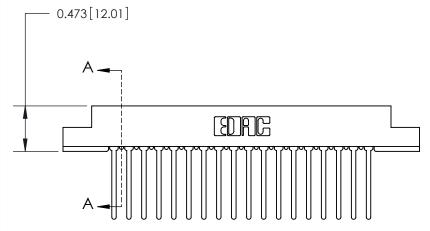

## **Contact Detail**

Wire Wrap .046x.013(1.17x0.33) - Tail LG=.708(17.98)

.156 [3.96] Contact Spacing x .200 [5.08] Row Spacing

**SECTION A-A** 

.095 [2.41] Point of Contact (Measured from bottom of Card Slot)