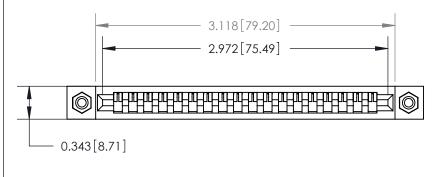

**Mounting Option** 

#4-40 Unified Threaded Inserts

**See Accompanying Page for:** 

**Contact Bend Details** 

807/857 Series High Temp Card Edge Connector Part Number: 807-018-445-108

YOUR CONNECTION TO QUALITY & SERVICE

| ACAD REFERENCE NO. 807 ENG MASTER |                  |
|-----------------------------------|------------------|
| DRAWN: J.LEE                      | DATE: AUG. 11/09 |
| CHECKED:                          | DATE:            |
| SCALE: NTS                        | SHEET 1 OF 2     |
| DRAWING NUMBER                    | ISSUE            |
| 807 Assembly                      | 1                |