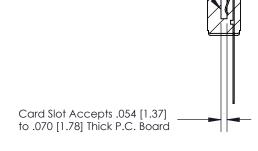

## **Contact Detail**

Wire Wrap .046x.013(1.17x0.33) - Tail LG=.708(17.98)

.156 [3.96] Contact Spacing x .200 [5.08] Row Spacing

**SECTION A-A** 

.095 [2.41] Point of Contact (Measured from bottom of Card Slot)