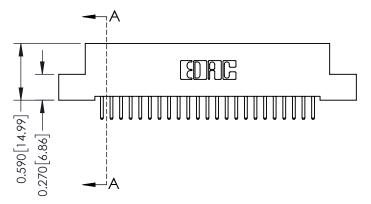

342 Assembly

THIS IS A C.A.D. GENERATED DRAWING DO NOT MAKE MANUAL REVISIONS TO MASTER. ISSUE NUMBER

ORIGINAL

1

| 342 / 392 Series Card Edge Connector<br>Contact Bend Detail |                                                                                                                                              | ACAD REFERENCE NO. 342 ENG MASTER |             |          |          |
|-------------------------------------------------------------|----------------------------------------------------------------------------------------------------------------------------------------------|-----------------------------------|-------------|----------|----------|
|                                                             |                                                                                                                                              | DRAWN:                            | J.LEE       | DATE: OC | T. 06/09 |
|                                                             |                                                                                                                                              | CHECKED:                          |             | DATE:    |          |
| EDAC INC                                                    | ARE THE PROPERTY OF EDAC INC.,AND —<br>SHALL NOT BE REPRODUCED,OR COPIED<br>OR USED AS THE BASIS FOR THE<br>MANUFACTURE OR SALE OF APPARATUS | SCALE:                            | NTS         | SHEET :  | 2 OF 3   |
| TORONTO, ONTARIO                                            |                                                                                                                                              | DRAWING                           | NUMBER      |          | ISSUE    |
| YOUR CONNECTION TO QUALITY & SERVICE                        |                                                                                                                                              | 3                                 | 42 Assembly |          | 1        |