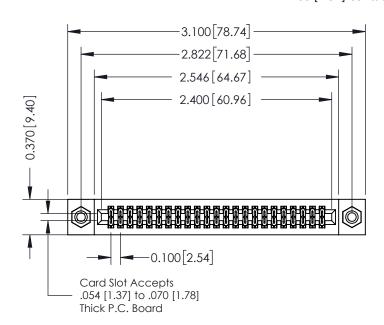

## **See Accompanying Pages for:**

- **Contact Bend Details**
- **Mounting Options**

| 342 / 392 Card Edge Connector |
|-------------------------------|
| Part Number: 392-046-520-208  |

342 ENG MASTER DATE: OCT. 06/09 J.LEE NTS SHEET 1 OF 3