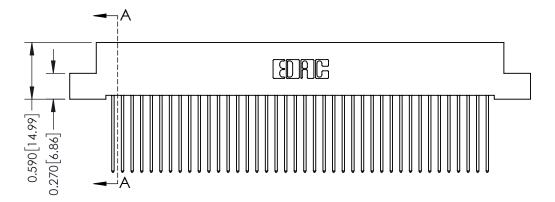

## **Mounting Option** 02-.128 (3.25) Wide Mounting Slots 0.370 [9.40]

## **Contact Detail**

541-Wire Wrap .025 Sq.(0.64 Sq.) - Tail LG=.760(19.30) .100 [2.54] Contact Spacing x .200 [5.08] Row Spacing