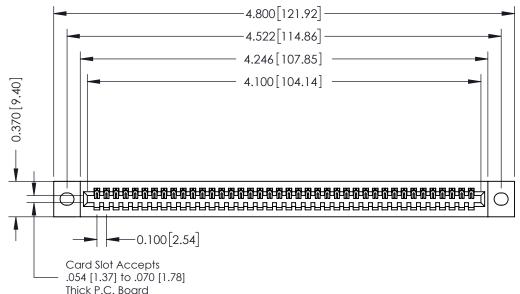

## **See Accompanying Pages for:**

- **Contact Bend Details**
- **Mounting Options**

342 / 392 Card Edge Connector Part Number: 392-040-541-102

YOUR CONNECTION TO QUALITY & SERVICE

342 ENG MASTER J.LEE DATE: OCT. 06/09 SHEET 1 OF 3

342 Assembly

THIS IS A C.A.D. GENERATED DRAWING DO NOT MAKE MANUAL REVISIONS TO MASTER. ISSUE NUMBER

ORIGINAL

1

| 342 / 392 Series Card Edge Connector<br>Contact Bend Detail |                                                                                                                                                                                                  | ACAD REFERENCE NO. 342 ENG MASTER |             |                  |        |
|-------------------------------------------------------------|--------------------------------------------------------------------------------------------------------------------------------------------------------------------------------------------------|-----------------------------------|-------------|------------------|--------|
|                                                             |                                                                                                                                                                                                  | DRAWN:                            | J.LEE       | DATE: OCT. 06/09 |        |
|                                                             |                                                                                                                                                                                                  | CHECKED:                          |             | DATE:            |        |
| TORONTO, ONTARIO                                            | THESE DRAWINGS AND SPECIFICATIONS ARE THE PROPERTY OF EDAC INC. AND SHALL NOT BE REPRODUCED, OR COPIED OR USED AS THE BASIS FOR THE MANUFACTURE OR SALE OF APPARATUS WITHOUT WRITTEN PERMISSION. | SCALE:                            | NTS         | SHEET :          | 2 OF 3 |
|                                                             |                                                                                                                                                                                                  | DRAWING                           | NUMBER      |                  | ISSUE  |
| YOUR CONNECTION TO QUALITY & SERVICE                        |                                                                                                                                                                                                  | 3                                 | 42 Assembly |                  | 1      |