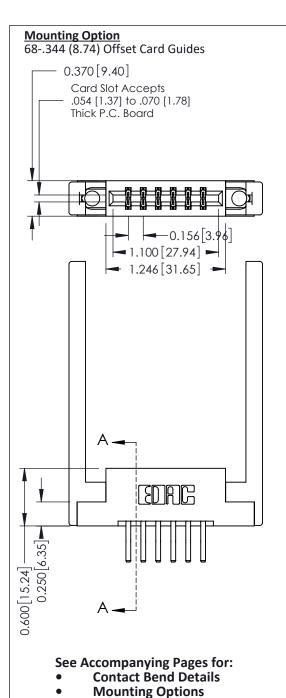

**Contact Detail** 

560-Extender Board Bend (Code 523 Contacts) .156 [3.96] Contact Spacing x .200 [5.08] Row Spacing

THIS IS A C.A.D. GENERATED DRAWING DO NOT MAKE MANUAL REVISIONS TO MASTER.

ISSUE NUMBER

ORIGINAL

Point of Contact A-A Card Slot SECTION 0.330 [8.38] 0.160[4.06]

337 / 387 Series Card Edge Connector Part Number: 387-012-560-268

YOUR CONNECTION TO QUALITY & SERVICE

**EDAC INC** TORONTO, ONTARIO CANADA