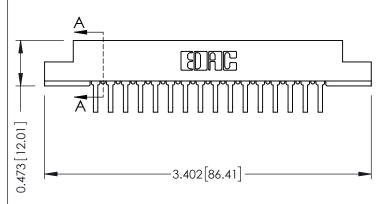

.095 [2.41] Point of Contact (FROM BTM OF SLOT)

Card Slot Accepts .054 [1.37] to .070 [1.78] Thick P.C. Board

307 Assembly

SECTION A-A