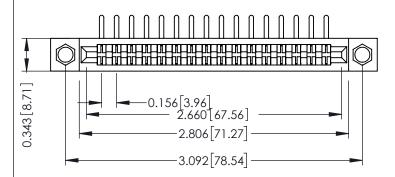

**Mounting Option** .156 (3.96) Dia. Mounting Holes **Contact Detail** 

90 Degree Bend (Code 522 and 540 Contacts) .156 [3.96] Contact Spacing x .200 [5.08] Row Spacing