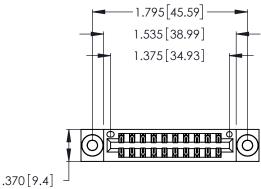

Contact Dimensions:
555-Extender Board Bend (Code 500 Contacts)
See Sheet 2 for Contact Code 555, 556, 558, 559, 560 Dimensions

- INSULATOR MATERIAL: THERMOPLASTIC POLYESTER, UL 94V-0 CONTACT MATERIAL; COPPER, NICKEL, TIN\_ALLOY CA-725
- CONTACT PLATING: GOLD ON THE MATING AREA, TIN-LEAD ON THE CONTACT TAILS, NICKEL UNDERPLATE

346/396 SERIES CARD EDGE CONNECTOR PART NUMBER: 346-020-555-203

**EDAC INC** TORONTO, ONTARIO CANADA

THESE DRAWINGS AND SPECIFICATIONS ARE THE PROPERTY OF EDAC INC.,AND SHALL NOT BE REPRODUCED, OR COPIED OR USED AS THE BASIS FOR THE MANUFACTURE OR SALE OF APPARATUS WITHOUT WRITTEN PERMISSION.