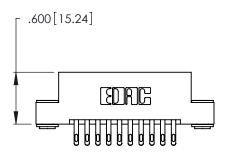

THIS IS A C.A.D. GENERATED DRAWING DO NOT MAKE MANUAL REVISIONS TO MASTER.

ISSUE NUMBER ORIGINAL

| Card Slot Accepts<br>.054 [1.37] to .070 [1.78] —<br>Thick P.C. Board |  |
|-----------------------------------------------------------------------|--|
| .330 [8.38] Card Slot                                                 |  |
| .550 [6.56] Cara sioi                                                 |  |
| .160 [4.07] Point of Contact                                          |  |

346/396 SERIES CARD EDGE CONNECTOR PART NUMBER: 346-020-555-203

**EDAC INC** TORONTO, ONTARIO CANADA

THESE DRAWINGS AND SPECIFICATIONS ARE THE PROPERTY OF EDAC INC.,AND SHALL NOT BE REPRODUCED, OR COPIED OR USED AS THE BASIS FOR THE MANUFACTURE OR SALE OF APPARATUS WITHOUT WRITTEN PERMISSION.