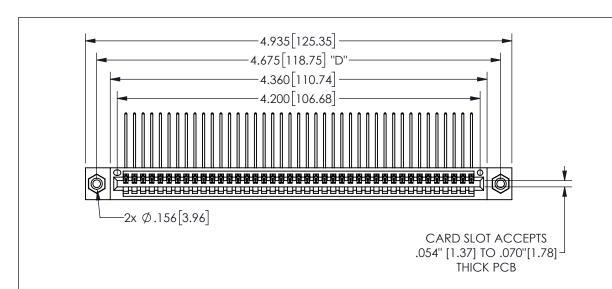

| 345/395 SERIES CARD EDGE CONNECTOR |
|------------------------------------|
| PART NUMBER: 345-041-559-608       |

YOUR CONNECTION TO QUALITY & SERVICE

**EDAC INC** TORONTO, ONTARIO CANADA

THESE DRAWINGS AND SPECIFICATIONS ARE THE PROPERTY OF EDAC INC.,AND SHALL NOT BE REPRODUCED,OR COPIED OR USED AS THE BASIS FOR THE MANUFACTURE OR SALE OF APPARATUS WITHOUT WRITTEN PERMISSION.

|                                   |        |           | , , , , , |
|-----------------------------------|--------|-----------|-----------|
| ACAD REFERENCE NO.                |        | 345-ENC   | G-MASTER  |
| DRAWN: R.STA.MONICA DATE:MAY.16/2 |        | Y.16/2017 |           |
| CHECKE                            | D:     | DATE:     |           |
| SCALE:                            | NTS    | SHEET     | OF 2      |
| DRAWING                           | NUMBER |           | ISSUE     |
| 345-ENG-MASTER                    |        |           | 1         |