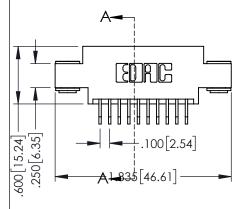

| 345/395 SERIES CARD EDGE CONNECTOR |
|------------------------------------|
| PART NUMBER: 345-020-559-803       |

YOUR CONNECTION TO QUALITY & SERVICE

| ACAD REFERENCE NO. 345-ENG-MASTER   |         |       |  |
|-------------------------------------|---------|-------|--|
| DRAWN: R.STA.MONICA DATE:MAY.16/201 |         |       |  |
| CHECKED:                            | DATE:   |       |  |
| SCALE: 1:1                          | SHEET 1 | OF 2  |  |
| DRAWING NUMBER                      |         | ISSUE |  |
| 345-ENG-MASTER                      |         | 1     |  |