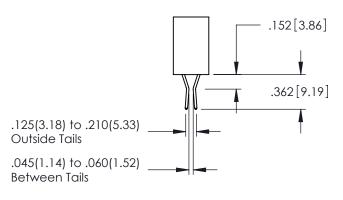

| .330[8.38] CARD SLOT .160[4.06] POINT OF CONTACT .150[3.81] |
|-------------------------------------------------------------|
| SECTION A-A                                                 |

**Contact Code 558** 

Contact Code 559

**Contact Code 560** 

- INSULATOR MATERIAL: THERMOPLASTIC POLYESTER, UL 94V-0 DAP MATERIAL AVAILABLE UPON REQUEST

CONTACT MATERIAL; COPPER ALLOY CONTACT PLATING: GOLD ON THE MATING AREA, TIN PLATING ON THE CONTACT TAILS, NICKEL UNDERPLATE