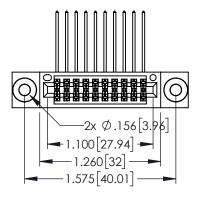

| 345/395 SERIES CARD EDGE CONNECTOR |
|------------------------------------|
| PART NUMBER: 345-020-559-803       |

YOUR CONNECTION TO QUALITY & SERVICE

| ACAD REFERENCE NO. 345-ENG-MASTER   |         |       |  |
|-------------------------------------|---------|-------|--|
| DRAWN: R.STA.MONICA DATE:MAY.16/201 |         |       |  |
| CHECKED:                            | DATE:   |       |  |
| SCALE: 1:1                          | SHEET 1 | OF 2  |  |
| DRAWING NUMBER                      |         | ISSUE |  |
| 345-ENG-MASTER                      |         | 1     |  |