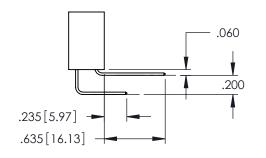

Contact Dimensions: 559-90 Degree Bend (Code 541 Contacts) See Sheet 2 for Contact Code 555, 556, 558, 559, 560 Dimensions

1

INSULATOR MATERIAL: THERMOPLASTIC PBT BLACK, UL 94V-0

CONTACT MATERIAL; COPPER TIN ALLOY CONTACT PLATING: GOLD ON THE MATING AREA, TIN PLATING ON THE CONTACT TAILS, NICKEL UNDERPLATE

345/395 SERIES CARD EDGE CONNECTOR CONTACT CODE 555,556,558,559,560 DIMENSIONS

YOUR CONNECTION TO QUALITY & SERVICE

|   | MOND REFERENCE NO. 343-ENO-MASIER |                  |  |  |
|---|-----------------------------------|------------------|--|--|
|   | DRAWN: R.STA.MONICA               | DATE:MAY.16/2017 |  |  |
| ) | CHECKED:                          | DATE:            |  |  |
|   | SCALE: 1:1                        | SHEET 2 OF 2     |  |  |
| D | DRAWING NUMBER                    | ISSUE            |  |  |
|   | 345-ENG-MASTER                    | 1                |  |  |