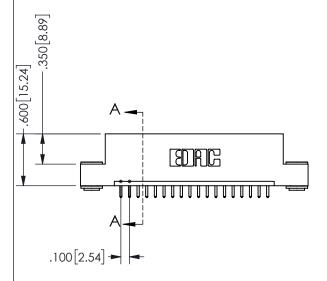

THIS IS A C.A.D. GENERATED DRAWING DO NOT MAKE MANUAL REVISIONS TO MASTER.

ISSUE NUMBER

ORIGINAL

-2.635[66.93] -2.375[60.33] "D" 2.060 52.32 1.900 [48.26] <del>70000000000000000</del> -2x Ø.156[3.96] CARD SLOT ACCEPTS .054" [1.37] TO .070"[1.78] <sup>\(\)</sup>

THICK PCB

<u>Contact Dimensions:</u>
521-P.C. Tail .025 Sq.(0.64 Sq.) - Tail LG=.150(3.81)
.100 (2.54) Contact Spacing x .200 (5.08) Row Spacing

.160 4.06 .330[8.38] POINT OF CARD SLOT CONTACT

## SECTION A-A

345/395 SERIES CARD EDGE CONNECTOR PART NUMBER: 345-018-521-103

**EDAC INC** TORONTO, ONTARIO CANADA

THESE DRAWINGS AND SPECIFICATIONS ARE THE PROPERTY OF EDAC INC.,AND SHALL NOT BE REPRODUCED, OR COPIED OR USED AS THE BASIS FOR THE MANUFACTURE OR SALE OF APPARATUS WITHOUT WRITTEN PERMISSION.