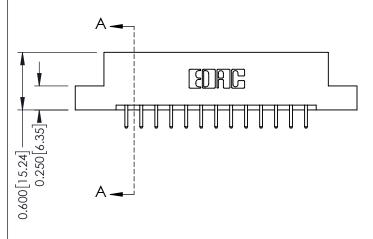

0.160 [4.06] Point of Contact Card Slot

0.330[8.38]

337 Assembly

ISSUE NUMBER

ORIGINAL

1

| 337 / 387 Series Card Edge Connector<br>Contact Bend Detail |                                                                     | ACAD REFERENCE NO. | 337 ENG MASTER         |               |
|-------------------------------------------------------------|---------------------------------------------------------------------|--------------------|------------------------|---------------|
|                                                             |                                                                     | DRAWN: J.LEE       | J.LEE DATE: OCT. 06/09 |               |
|                                                             |                                                                     | CHECKED:           | DATE:                  |               |
| EDAC INC                                                    | THESE DRAWINGS AND SPECIFICATIONS ARE THE PROPERTY OF EDAC INC. AND | SCALE: NTS         | SHEET                  | 2 <b>OF</b> 3 |
| TORONTO, ONTARIO CANADA                                     | SHALL NOT BE REPRODUCED, OR COPIED OR USED AS THE BASIS FOR THE     | DRAWING NUMBER     |                        | ISSUE         |
| CAIVADA                                                     | MANUFACTURE OR SALE OF APPARATUS<br>WITHOUT WRITTEN PERMISSION.     | 337 Assembly       |                        | 1             |