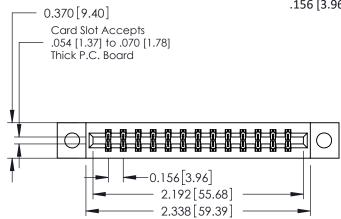

## **Mounting Option**

04-.156 (3.96) Dia. Mounting Holes

**Contact Detail** 

520-P.C. Tail .030x.018(0.76x0.46) - Tail LG=.175(4.45) .156 [3.96] Contact Spacing x .200 [5.08] Row Spacing

THIS IS A C.A.D. GENERATED DRAWING DO NOT MAKE MANUAL REVISIONS TO MASTER.

ISSUE NUMBER

ORIGINAL

1

**See Accompanying Pages for:** 

- **Contact Bend Details**
- **Mounting Options**

| 337 / 387 Series Card Edge Connector |  |
|--------------------------------------|--|
| Part Number: 337-026-520-204         |  |