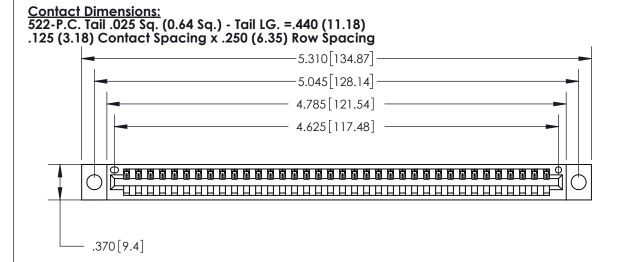

846/896 SERIES HIGH TEMP CARD EDGE CONNECTOR PART NUMBER: 896-036-522-604

YOUR CONNECTION TO QUALITY & SERVICE

**EDAC INC** TORONTO, ONTARIO CANADA

THESE DRAWINGS AND SPECIFICATIONS ARE THE PROPERTY OF EDAC INC.,AND SHALL NOT BE REPRODUCED, OR COPIED OR USED AS THE BASIS FOR THE MANUFACTURE OR SALE OF APPARATUS WITHOUT WRITTEN PERMISSION.

INSULATOR MATERIAL: THERMOPLASTIC POLYESTER, UL 94V-0 CONTACT MATERIAL; COPPER, NICKEL, TIN ALLOY CA-725 CONTACT PLATING: GOLD ON THE MATING AREA, TIN-LEAD ON THE CONTACT TAILS, NICKEL UNDERPLATE

.600 [15.24]