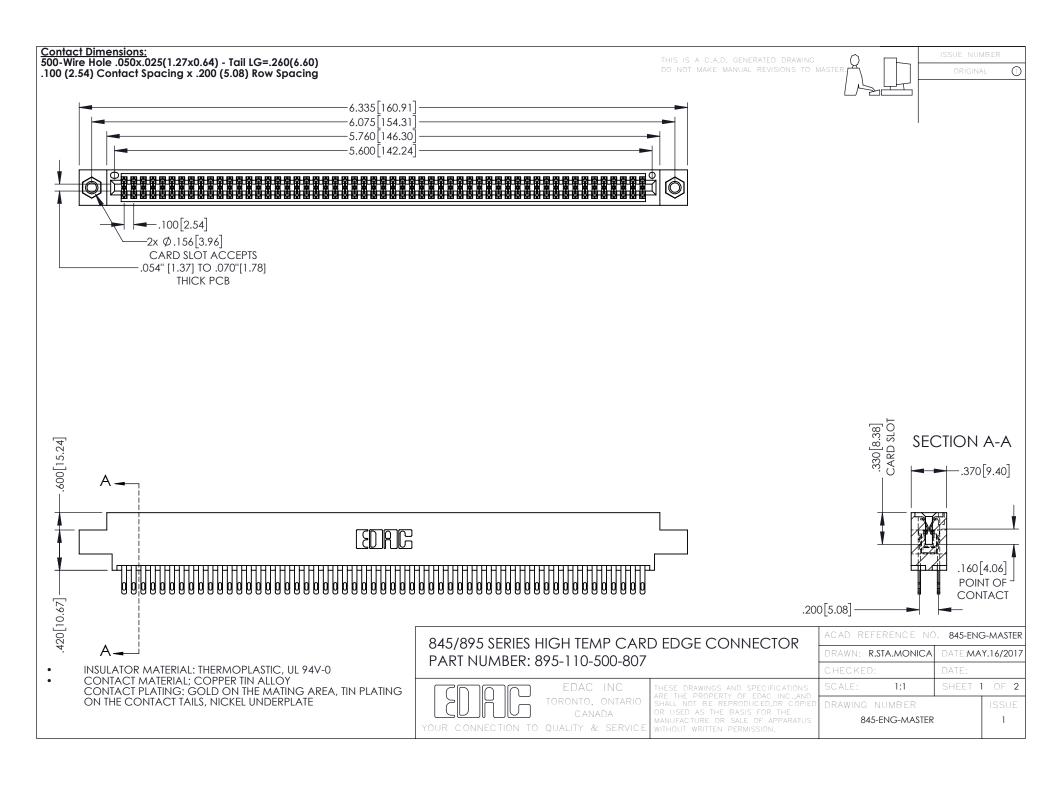

## 845/895 SERIES HIGH TEMP CARD EDGE CONNECTOR CONTACT CODE 555,556,558,559,560 DIMENSIONS

YOUR CONNECTION TO QUALITY & SERVICE

|   | ACAD REFERENCE NO. 845-ENG-MASTER |                  |
|---|-----------------------------------|------------------|
|   | DRAWN: R.STA.MONICA               | DATE:MAY.16/2017 |
|   | CHECKED:                          | DATE:            |
|   | SCALE: 1:1                        | SHEET 2 OF 2     |
| D | DRAWING NUMBER                    | ISSUE            |

845-ENG-MASTER