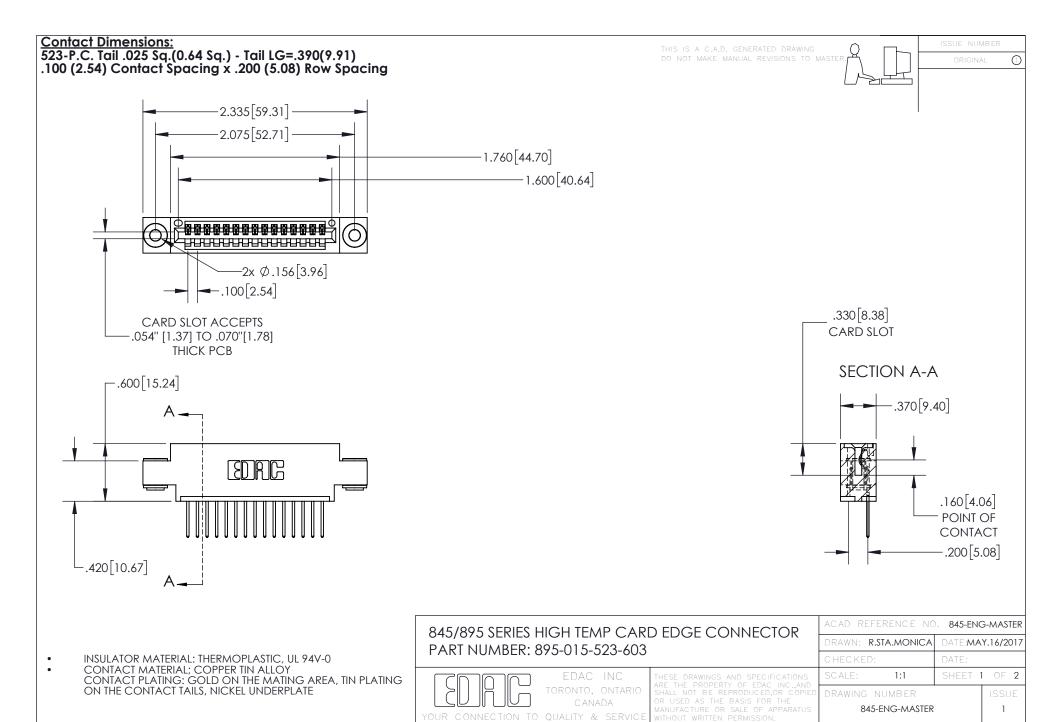

INSULATOR MATERIAL: THERMOPLASTIC POLYESTER, UL 94V-0 DAP MATERIAL AVAILABLE UPON REQUEST

**Contact Code 558** 

CONTACT MATERIAL; COPPER ALLOY CONTACT PLATING: GOLD ON THE MATING AREA, TIN PLATING ON THE CONTACT TAILS, NICKEL UNDERPLATE

## 845/895 SERIES HIGH TEMP CARD EDGE CONNECTOR CONTACT CODE 555,556,558,559,560 DIMENSIONS

YOUR CONNECTION TO QUALITY & SERVICE

Contact Code 559

|   | ACAD REFERENCE NO. 845-ENG-MASTER |                  |  |
|---|-----------------------------------|------------------|--|
|   | DRAWN: R.STA.MONICA               | DATE:MAY.16/2017 |  |
|   | CHECKED:                          | DATE:            |  |
|   | SCALE: 1:1                        | SHEET 2 OF 2     |  |
| D | DRAWING NUMBER                    | ISSUE            |  |

Contact Code 560