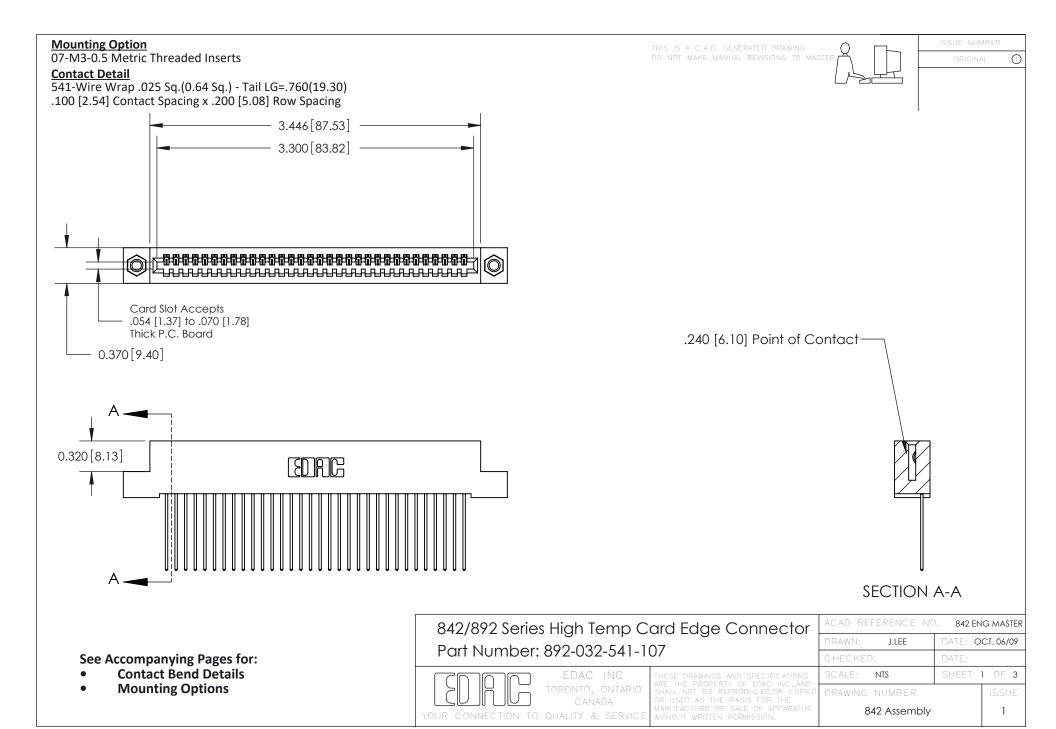

THIS IS A C.A.D. GENERATED DRAWING DO NOT MAKE MANUAL REVISIONS TO MASTER

ORIGINAL (1)



| 842/892 Series High Temp Card Edge Connector<br>Contact Bend Detail |                                                                                                 | ACAD REFERENCE NO. 842 ENG MASTER |             |                  |        |
|---------------------------------------------------------------------|-------------------------------------------------------------------------------------------------|-----------------------------------|-------------|------------------|--------|
|                                                                     |                                                                                                 | DRAWN:                            | J.LEE