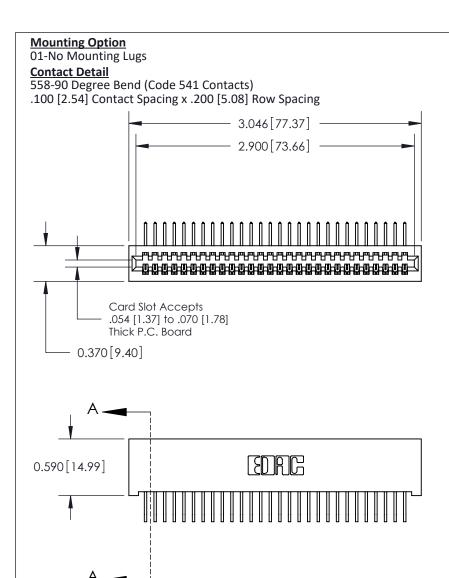

## **See Accompanying Pages for:**

- **Contact Bend Details**
- **Mounting Options**

842/892 Series High Temp Card Edge Connector Part Number: 892-028-558-101

| ACAD REFERENCE NO. 842 ENG MASTE |                  |  |
|----------------------------------|------------------|--|
| DRAWN: J.LEE                     | DATE: OCT. 06/09 |  |
| CHECKED:                         | DATE:            |  |
| SCALE: NTS                       | SHEET 1 OF 3     |  |
| DRAWING NUMBER                   | ISSUE            |  |

842 Assembly

THIS IS A C.A.D. GENERATED DRAWING DO NOT MAKE MANUAL REVISIONS TO MASTER

ORIGINAL (1)

| 842/892 Series High Temp Card Edge Connector<br>Contact Bend Detail |                                                                   | ACAD REFERENCE NO. 842 ENG MASTER |             |                         |        |
|---------------------------------------------------------------------|-------------------------------------------------------------------|-----------------------------------|-------------|-------------------------|--------|
|                                                                     |                                                                   | DRAWN:                            | J.LEE       | DATE: <b>OCT. 06/09</b> |        |
|                                                                     |                                                                   | CHECKE                            | ):          | DATE:                   |        |
| EDAC INC                                                            | THESE DRAWINGS AND SPECIFICATIONS ARE THE PROPERTY OF EDAC INCAND | SCALE:                            | NTS         | SHEET :                 | 2 OF 3 |
| TORONTO, ONTARIO                                                    | SHALL NOT BE REPRODUCED, OR COPIED OR USED AS THE BASIS FOR THE   | DRAWING                           | NUMBER      |                         | ISSUE  |
| YOUR CONNECTION TO QUALITY & SERVICE                                | MANUFACTURE OR SALE OF APPARATUS WITHOUT WRITTEN PERMISSION.      | 8                                 | 42 Assembly |                         | 1      |