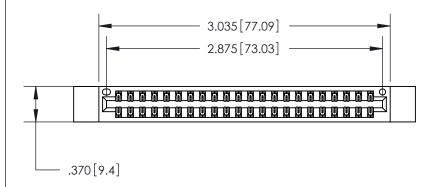

<u>Contact Dimensions:</u> 556-Extender Board Bend (Code 520 Contacts) See Sheet 2 for Contact Code 555, 556, 558, 559, 560 Dimensions

THIS IS A C.A.D. GENERATED DRAWING DO NOT MAKE MANUAL REVISIONS TO MASTER.

ISSUE NUMBER

ORIGINAL

.600 [15.24]

INSULATOR MATERIAL: THERMOPLASTIC POLYESTER, UL 94V-0 CONTACT MATERIAL; COPPER, NICKEL, TIN ALLOY CA-725

CONTACT PLATING: GOLD ON THE MATING AREA, TIN-LEAD

ON THE CONTACT TAILS, NICKEL UNDERPLATE

Card Slot Accepts .054 [1.37] to .070 [1.78] Thick P.C. Board .330 [8.38] Card Slot .160 [4.07] Point of Contact

846/896 SERIES HIGH TEMP CARD EDGE CONNECTOR PART NUMBER: 846-044-556-812

YOUR CONNECTION TO QUALITY & SERVICE