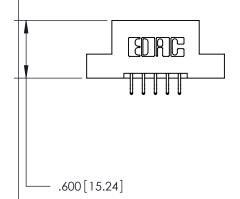

THIS IS A C.A.D. GENERATED DRAWING DO NOT MAKE MANUAL REVISIONS TO MASTER.

ISSUE NUMBER

.165[4.19]

.375 [9.54]

ORIGINAL

1

.060 [1.52] .125(3.18) to .210(5.33) **Outside Tails** .125(3.18) to .210(5.33) **Outside Tails** 

**Contact Code 560** 

INSULATOR MATERIAL: THERMOPLASTIC POLYESTER, UL 94V-0 CONTACT MATERIAL; COPPER, NICKEL, TIN ALLOY CA-725 CONTACT PLATING: GOLD ON THE MATING AREA, TIN-LEAD ON THE CONTACT TAILS, NICKEL UNDERPLATE