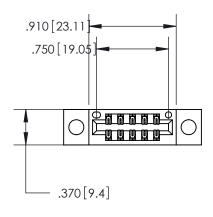

<u>Contact Dimensions:</u> 556-Extender Board Bend (Code 520 Contacts) See Sheet 2 for Contact Code 555, 556, 558, 559, 560 Dimensions

THIS IS A C.A.D. GENERATED DRAWING DO NOT MAKE MANUAL REVISIONS TO MASTER.

Card Slot Accepts .054 [1.37] to .070 [1.78] Thick P.C. Board

.330[8.38] Card Slot -.160 [4.07] Point of Contact — ISSUE NUMBER

ORIGINAL

INSULATOR MATERIAL: THERMOPLASTIC POLYESTER, UL 94V-0 CONTACT MATERIAL; COPPER, NICKEL, TIN ALLOY CA-725

CONTACT PLATING: GOLD ON THE MATING AREA, TIN-LEAD ON THE CONTACT TAILS, NICKEL UNDERPLATE

| 846/896 SERIES HIGH TEMP CARD EDGE CONNECTOR |
|----------------------------------------------|
| PART NUMBER: 846-010-556-204                 |