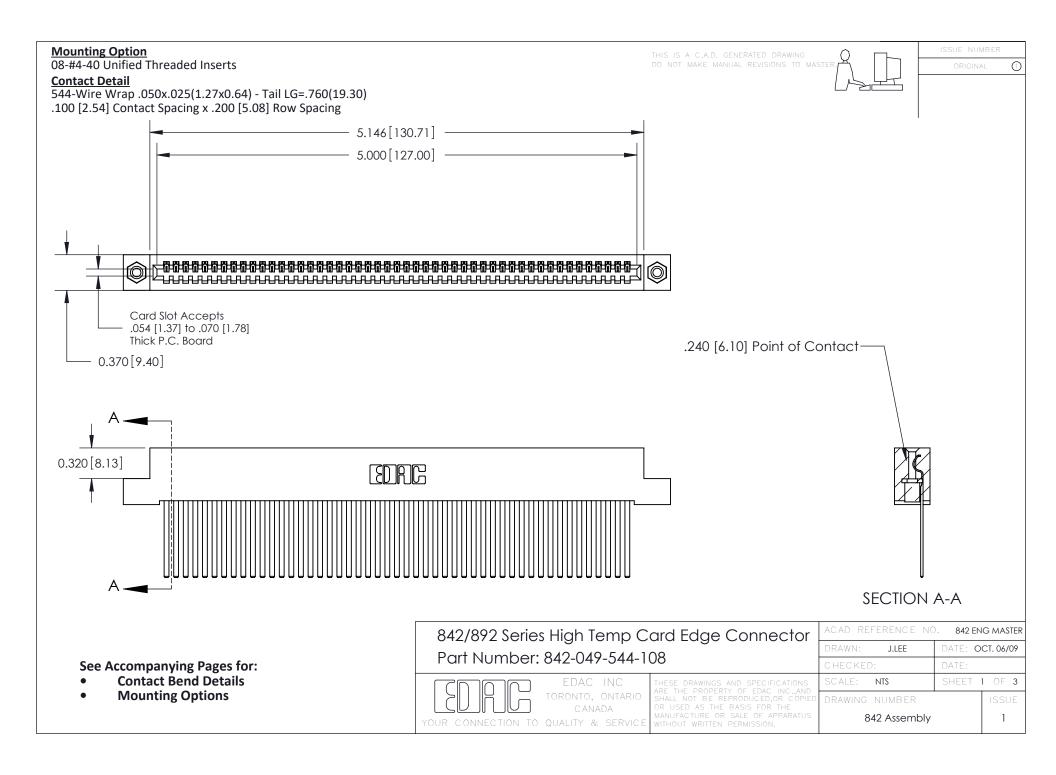

THIS IS A C.A.D. GENERATED DRAWING DO NOT MAKE MANUAL REVISIONS TO MASTER

ORIGINAL (1)



| 842/892 Series High Temp Card Edge Connector<br>Contact Bend Detail |                                                                                                 | ACAD REFERENCE NO. 842 ENG MASTER |             |                  |        |
|---------------------------------------------------------------------|-------------------------------------------------------------------------------------------------|-----------------------------------|-------------|------------------|--------|
|                                                                     |                                                                                                 | DRAWN:                            | J.LEE