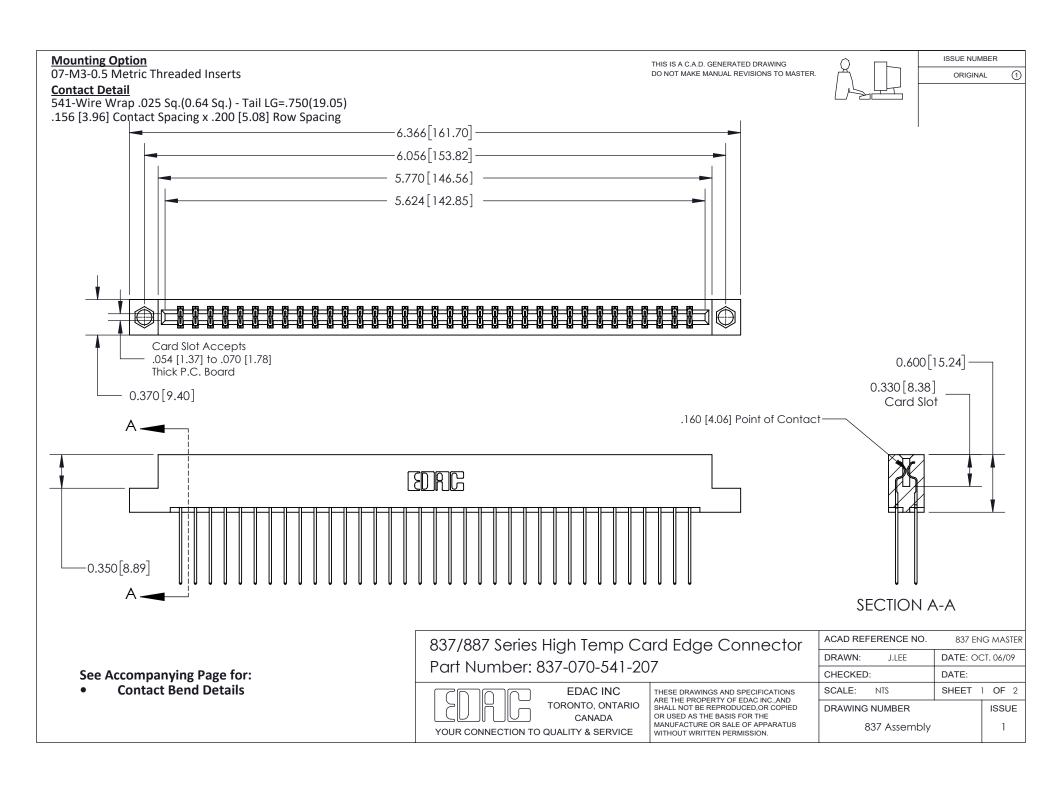

ISSUE NUMBER

ORIGINAL

1



| 837/887 Series High Temp Card Edge Connector<br>Contact Bend Detail |                                                                                                                                                                                                   | ACAD REFERENCE NO. 837 EN |                  | 3 MASTER      |
|---------------------------------------------------------------------|---------------------------------------------------------------------------------------------------------------------------------------------------------------------------------------------------|---------------------------|------------------|---------------|
|                                                                     |