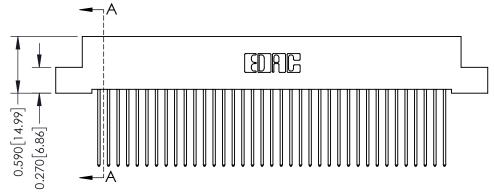

342 Assembly

THIS IS A C.A.D. GENERATED DRAWING DO NOT MAKE MANUAL REVISIONS TO MASTER. ISSUE NUMBER

ORIGINAL

1

| 342 / 392 Series Card Edge Connector<br>Contact Bend Detail |                                                                                                                                                                                                  | ACAD REFERENCE NO. 342 ENG MASTER |             |                  |        |
|-------------------------------------------------------------|--------------------------------------------------------------------------------------------------------------------------------------------------------------------------------------------------|-----------------------------------|-------------|------------------|--------|
|                                                             |                                                                                                                                                                                                  | DRAWN:                            | J.LEE       | DATE: OCT. 06/09 |        |
|                                                             |                                                                                                                                                                                                  | CHECKED:                          |             | DATE:            |        |
| TORONTO, ONTARIO                                            | THESE DRAWINGS AND SPECIFICATIONS ARE THE PROPERTY OF EDAC INC. AND SHALL NOT BE REPRODUCED, OR COPIED OR USED AS THE BASIS FOR THE MANUFACTURE OR SALE OF APPARATUS WITHOUT WRITTEN PERMISSION. | SCALE:                            | NTS         | SHEET :          | 2 OF 3 |
|                                                             |                                                                                                                                                                                                  | DRAWING                           | NUMBER      |                  | ISSUE  |
| YOUR CONNECTION TO QUALITY & SERVICE                        |                                                                                                                                                                                                  | 3                                 | 42 Assembly |                  | 1      |