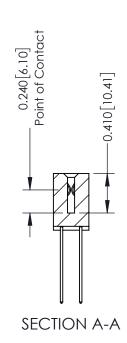

**Mounting Option** 02-.128 (3.25) Wide Mounting Slots **Contact Detail** 

541-Wire Wrap .025 Sq.(0.64 Sq.) - Tail LG=.760(19.30) .100 [2.54] Contact Spacing x .200 [5.08] Row Spacing