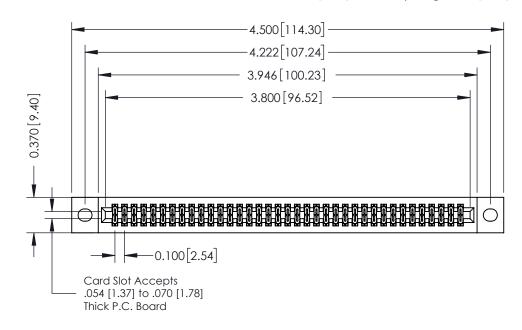

## **See Accompanying Pages for:**

- **Contact Bend Details**
- **Mounting Options**

342 / 392 Card Edge Connector Part Number: 392-074-541-202

YOUR CONNECTION TO QUALITY & SERVICE

342 ENG MASTER J.LEE DATE: OCT. 06/09 SHEET 1 OF 3

342 Assembly

THIS IS A C.A.D. GENERATED DRAWING DO NOT MAKE MANUAL REVISIONS TO MASTER. ISSUE NUMBER

ORIGINAL

1

| 342 / 392 Series Card Edge Connector<br>Contact Bend Detail |                                                                                                                                                                                                  | ACAD REFERENCE NO. 342 ENG MASTER |             |                  |        |
|-------------------------------------------------------------|--------------------------------------------------------------------------------------------------------------------------------------------------------------------------------------------------|-----------------------------------|-------------|------------------|--------|
|                                                             |                                                                                                                                                                                                  | DRAWN:                            | J.LEE       | DATE: OCT. 06/09 |        |
|                                                             |                                                                                                                                                                                                  | CHECKED:                          |             | DATE:            |        |
| TORONTO, ONTARIO                                            | THESE DRAWINGS AND SPECIFICATIONS ARE THE PROPERTY OF EDAC INC. AND SHALL NOT BE REPRODUCED, OR COPIED OR USED AS THE BASIS FOR THE MANUFACTURE OR SALE OF APPARATUS WITHOUT WRITTEN PERMISSION. | SCALE:                            | NTS         | SHEET :          | 2 OF 3 |
|                                                             |                                                                                                                                                                                                  | DRAWING                           | NUMBER      |                  | ISSUE  |
| YOUR CONNECTION TO QUALITY & SERVICE                        |                                                                                                                                                                                                  | 3                                 | 42 Assembly |                  | 1      |