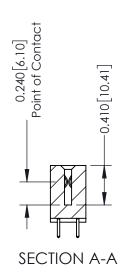

ORIGINAL

1

| 342 / 392 Series Card Edge           | ACAD REFERENCE NO. 342 ENG MASTER                                                                                                                                                               |          |             |          |          |
|--------------------------------------|-------------------------------------------------------------------------------------------------------------------------------------------------------------------------------------------------|----------|-------------|----------|----------|
| Contact Bend Detail                  |                                                                                                                                                                                                 |          | J.LEE       | DATE: OC | T. 06/09 |
| Contract pena perali                 |                                                                                                                                                                                                 | CHECKED: |             | DATE:    |          |
| EDAC INC TORONTO, ONTARIO            | THESE DRAWINGS AND SPECIFICATIONS ARE THE PROPERTY OF EDAC INC.,AND SHALL NOT BE REPRODUCED,OR COPIED OR USED AS THE BASIS FOR THE MANUFACTURE OR SALE OF APPARATUS WITHOUT WRITTEN PERMISSION. | SCALE:   | NTS         | SHEET :  | 2 OF 3   |
|                                      |                                                                                                                                                                                                 | DRAWING  | NUMBER      |          | ISSUE    |
| YOUR CONNECTION TO QUALITY & SERVICE |                                                                                                                                                                                                 | 3        | 42 Assembly |          | 1        |