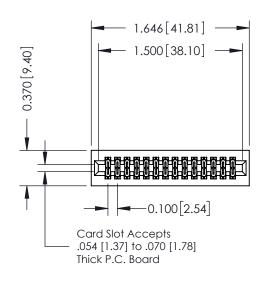

**Mounting Option** 01-No Mounting Lugs **Contact Detail** 

521-P.C. Tail .025 Sq.(0.64 Sq.) - Tail LG=.160(4.06) .100 [2.54] Contact Spacing x .200 [5.08] Row Spacing

1

**See Accompanying Pages for:** 

- **Contact Bend Details**
- **Mounting Options**

| 342 / 392 Card Edge Connector |
|-------------------------------|
| Part Number: 392-028-521-201  |

342 ENG MASTER DATE: OCT. 06/09 J.LEE NTS SHEET 1 OF 3

342 Assembly

THIS IS A C.A.D. GENERATED DRAWING DO NOT MAKE MANUAL REVISIONS TO MASTER. ISSUE NUMBER