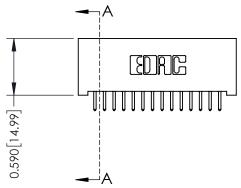

| 342 / 392 Card Edge Connector |
|-------------------------------|
| Part Number: 392-028-521-201  |

342 ENG MASTER DATE: OCT. 06/09 J.LEE NTS SHEET 1 OF 3

342 Assembly

THIS IS A C.A.D. GENERATED DRAWING DO NOT MAKE MANUAL REVISIONS TO MASTER. ISSUE NUMBER