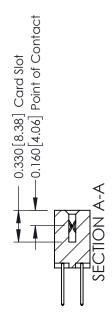

ISSUE NUMBER

ORIGINAL

1

| 337 / 387 Series Card Edge Connector<br>Contact Bend Detail |                                                                                                                                                                                                   | ACAD REFERENCE NO. | 337 ENG MASTER   |               |
|-------------------------------------------------------------|---------------------------------------------------------------------------------------------------------------------------------------------------------------------------------------------------|--------------------|------------------|---------------|
|                                                             |                                                                                                                                                                                                   | DRAWN: J.LEE       | DATE: OCT. 06/09 |               |
|                                                             |                                                                                                                                                                                                   | CHECKED:           | DATE:            |               |
| TORONTO, ONTARIO CANADA                                     | THESE DRAWINGS AND SPECIFICATIONS ARE THE PROPERTY OF EDAC INC., AND SHALL NOT BE REPRODUCED, OR COPIED OR USED AS THE BASIS FOR THE MANUFACTURE OR SALE OF APPARATUS WITHOUT WRITTEN PERMISSION. | SCALE: NTS         | SHEET            | 2 <b>OF</b> 3 |
|                                                             |                                                                                                                                                                                                   | DRAWING NUMBER     |                  | ISSUE         |
|                                                             |                                                                                                                                                                                                   | 337 Assembly       |                  | 1             |