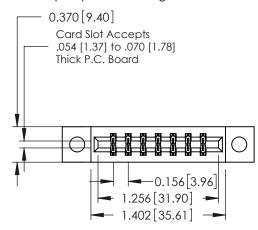

## **Contact Detail**

523-P.C. Tail .025 Sq.(0.64 Sq.) - Tail LG=.390(9.91) .156 [3.96] Contact Spacing x .200 [5.08] Row Spacing

THIS IS A C.A.D. GENERATED DRAWING DO NOT MAKE MANUAL REVISIONS TO MASTER.

## **See Accompanying Pages for:**

- **Contact Bend Details**
- **Mounting Options**

| 337 / 387 Series Card Edge Connector |
|--------------------------------------|
| Part Number: 387-014-523-204         |