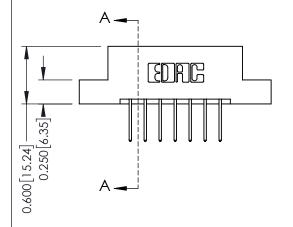

## **Mounting Option**

04-.156 (3.96) Dia. Mounting Holes



## **Contact Detail**

523-P.C. Tail .025 Sq.(0.64 Sq.) - Tail LG=.390(9.91) .156 [3.96] Contact Spacing x .200 [5.08] Row Spacing

THIS IS A C.A.D. GENERATED DRAWING DO NOT MAKE MANUAL REVISIONS TO MASTER.



ISSUE NUMBER

ORIGINAL

1





## **See Accompanying Pages for:**

- **Contact Bend Details**
- **Mounting Options**

| 337 / 387 Series Card Edge Connector |
|--------------------------------------|
| Part Number: 387-014-523-204         |



**EDAC INC** TORONTO, ONTARIO CANADA

THESE DRAWINGS AND SPECIFICATIONS ARE THE PROPERTY OF EDAC INC.,AND SHALL NOT BE REPRODUCED, OR COPIED OR USED AS THE BASIS FOR THE MANUFACTURE OR SALE OF APPARATUS WITHOUT WRITTEN PERMISSION.

| ACAD REFERENCE NO. | 337 ENG MASTER   |  |  |
|--------------------|------------------|--|--|
| DRAWN: J.LEE       | DATE: OCT. 06/09 |  |  |
| CHECKED:           | DATE:            |  |  |
| SCALE: NTS         | SHEET 1 OF 3     |  |  |
| DRAWING NUMBER     | ISSUE            |  |  |
| 337 Assembly       | 1 1              |  |  |



ISSUE NUMBER