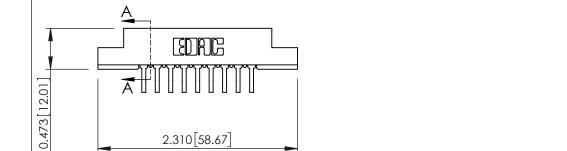

## **See Accompanying Pages for:**

2.310 [58.67]

- **Contact Bend Details**
- **Mounting Options**

307 / 357 Card Edge Connector Part Number: 357-009-558-107

YOUR CONNECTION TO QUALITY & SERVICE

| ACAD REFERENCE NO. 307 ENG MASTER |                  |
|-----------------------------------|------------------|
| DRAWN: J.LEE                      | DATE: AUG. 11/09 |
| CHECKED:                          | DATE:            |
| SCALE: NTS                        | SHEET 1 OF 3     |
| DRAWING NUMBER                    | ISSUE            |
| 307 Assembly                      | 1                |

.095 [2.41] Point of Contact (FROM BTM OF SLOT) Card Slot Accepts .054 [1.37] to .070 [1.78] Thick P.C. Board

**SECTION A-A** 