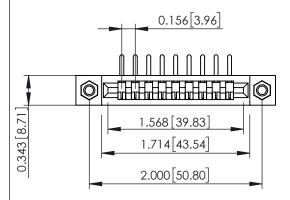

**Mounting Option** M3-0.5 Metric Threaded Inserts **Contact Detail** 

90 Degree Bend (Code 545 Contacts)

.156 [3.96] Contact Spacing x .200 [5.08] Row Spacing