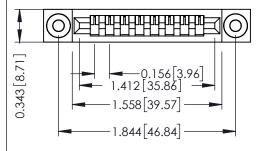

Mounting Option
.116 (2.95) I.D. Floating Eyelets

**Contact Detail** 

PC Tail .046x.013(1.17x0.33) - Tail LG=.358(9.09) .156 [3.96] Contact Spacing x .200 [5.08] Row Spacing THIS IS A C.A.D. GENERATED DRAWING DO NOT MAKE MANUAL REVISIONS TO MAS ER.