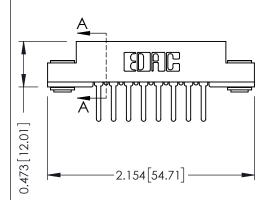

## SECTION A-A

307 ENG MASTER
DATE: AUG. 11/09

SHEET 1 OF 3

J.LEE

307 Assembly

NTS

| 307 / 357 Card Edge Connector |                   |                                                                   | Α( |
|-------------------------------|-------------------|-------------------------------------------------------------------|----|
| Part Number: 357-008-527-103  |                   | DI                                                                |    |
| Fan Nomber, 557-006-527-105   |                   |                                                                   | С  |
|                               | EDAC INC          | THESE DRAWINGS AND SPECIFICATIONS ARE THE PROPERTY OF EDAC INCAND | S  |
|                               | TORONTO, ONTARIO  | SHALL NOT BE REPRODUCED, OR COPIED OR USED AS THE BASIS FOR THE   | DF |
| YOUR CONNECTION TO            | QUALITY & SERVICE | MANUFACTURE OR SALE OF APPARATUS<br>WITHOUT WRITTEN PERMISSION.   |    |