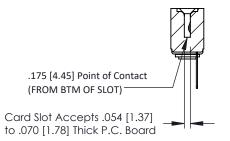

Mounting Option
.116 (2.95) I.D. Floating Eyelets

**Contact Detail** 

PC Tail .046x.013(1.17x0.33) - Tail LG=.358(9.09) .156 [3.96] Contact Spacing x .200 [5.08] Row Spacing THIS IS A C.A.D. GENERATED DRAWING DO NOT MAKE MANUAL REVISIONS TO MAS ER.

ISSUE NUMBER

ORIGINAL

1





## **See Accompanying Pages for:**

- Contact Bend Details
- Mounting Options

## SECTION A-A

307 ENG MASTER
DATE: AUG. 11/09

SHEET 1 OF 3



J.LEE

307 Assembly

NTS

| 307 / 357 Card Edge Connector |                   |                                                                   | Α( |
|-------------------------------|-------------------|-------------------------------------------------------------------|----|
| Part Number: 357-008-527-103  |                   | DI                                                                |    |
| Fan Nomber, 557-006-527-105   |                   |                                                                   | С  |
|                               | EDAC INC          | THESE DRAWINGS AND SPECIFICATIONS ARE THE PROPERTY OF EDAC INCAND | S  |
|                               | TORONTO, ONTARIO  | SHALL NOT BE REPRODUCED, OR COPIED OR USED AS THE BASIS FOR THE   | DF |
| YOUR CON