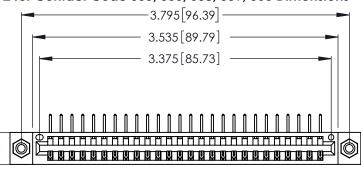

Contact Dimensions:
558-90 Degree Bend (Code 541 Contacts)
See Sheet 2 for Contact Code 555, 556, 558, 559, 560 Dimensions

.370 [9.4]

.600 [15.24] RICE

THIS IS A C.A.D. GENERATED DRAWING DO NOT MAKE MANUAL REVISIONS TO MASTER.

1

Card Slot Accepts

INSULATOR MATERIAL: THERMOPLASTIC POLYESTER, UL 94V-0 CONTACT MATERIAL; COPPER, NICKEL, TIN ALLOY CA-725

CONTACT PLATING: GOLD ON THE MATING AREA, TIN-LEAD ON THE CONTACT TAILS, NICKEL UNDERPLATE

346/396 SERIES CARD EDGE CONNECTOR PART NUMBER: 346-026-558-608

YOUR CONNECTION TO QUALITY & SERVICE

**EDAC INC** TORONTO, ONTARIO CANADA

THESE DRAWINGS AND SPECIFICATIONS ARE THE PROPERTY OF EDAC INC.,AND SHALL NOT BE REPRODUCED, OR COPIED OR USED AS THE BASIS FOR THE MANUFACTURE OR SALE OF APPARATUS WITHOUT WRITTEN PERMISSION.