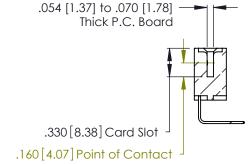

THIS IS A C.A.D. GENERATED DRAWING DO NOT MAKE MANUAL REVISIONS TO MASTER.

ISSUE NUMBER

ORIGINAL

1

**Contact Code 555** 

Contact Code 556

**Contact Code 558** 

**Contact Code 559** 

**Contact Code 560** 

INSULATOR MATERIAL: THERMOPLASTIC POLYESTER, UL 94V-0 CONTACT MATERIAL; COPPER, NICKEL, TIN ALLOY CA-725 CONTACT PLATING: GOLD ON THE MATING AREA, TIN-LEAD ON THE CONTACT TAILS, NICKEL UNDERPLATE

346/396 SERIES CARD EDGE CONNECTOR CONTACT CODE 555,556,558,559,560 DIMENSIONS

YOUR CONNECTION TO QUALITY & SERVICE

**EDAC INC** TORONTO, ONTARIO CANADA

THESE DRAWINGS AND SPECIFICATIONS ARE THE PROPERTY OF EDAC INC.,AND SHALL NOT BE REPRODUCED, OR COPIED OR USED AS THE BASIS FOR THE MANUFACTURE OR SALE OF APPARATUS WITHOUT WRITTEN PERMISSION.