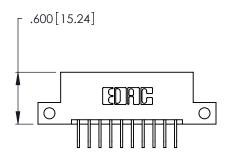

INSULATOR MATERIAL: THERMOPLASTIC POLYESTER, UL 94V-0 CONTACT MATERIAL; COPPER, NICKEL, TIN ALLOY CA-725

CONTACT PLATING: GOLD ON THE MATING AREA, TIN-LEAD ON THE CONTACT TAILS, NICKEL UNDERPLATE

346/396 SERIES CARD EDGE CONNECTOR PART NUMBER: 346-020-558-212

YOUR CONNECTION TO QUALITY & SERVICE

**EDAC INC** TORONTO, ONTARIO CANADA

THESE DRAWINGS AND SPECIFICATIONS ARE THE PROPERTY OF EDAC INC., AND SHALL NOT BE REPRODUCED, OR COPIED OR USED AS THE BASIS FOR THE MANUFACTURE OR SALE OF APPARATUS WITHOUT WRITTEN PERMISSION.