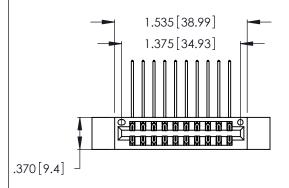

Contact Dimensions:
558-90 Degree Bend (Code 541 Contacts)
See Sheet 2 for Contact Code 555, 556, 558, 559, 560 Dimensions

THIS IS A C.A.D. GENERATED DRAWING DO NOT MAKE MANUAL REVISIONS TO MASTER.

Card Slot Accepts .054 [1.37] to .070 [1.78] Thick P.C. Board .330 [8.38] Card Slot .160 [4.07] Point of Contact

INSULATOR MATERIAL: THERMOPLASTIC POLYESTER, UL 94V-0 CONTACT MATERIAL; COPPER, NICKEL, TIN ALLOY CA-725

CONTACT PLATING: GOLD ON THE MATING AREA, TIN-LEAD ON THE CONTACT TAILS, NICKEL UNDERPLATE

346/396 SERIES CARD EDGE CONNECTOR PART NUMBER: 346-020-558-212