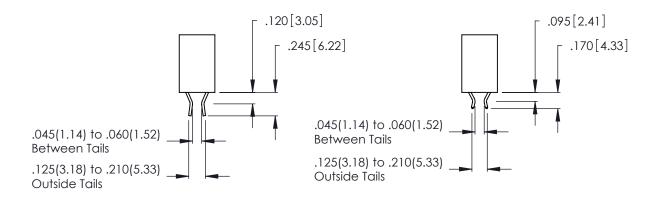

Contact Code 556

ISSUE NUMBER

ORIGINAL

1

**Contact Code 555** 

INSULATOR MATERIAL: THERMOPLASTIC POLYESTER, UL 94V-0 CONTACT MATERIAL; COPPER, NICKEL, TIN ALLOY CA-725 CONTACT PLATING: GOLD ON THE MATING AREA, TIN-LEAD ON THE CONTACT TAILS, NICKEL UNDERPLATE