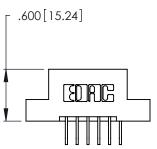

Contact Dimensions:
558-90 Degree Bend (Code 541 Contacts)
See Sheet 2 for Contact Code 555, 556, 558, 559, 560 Dimensions

THIS IS A C.A.D. GENERATED DRAWING DO NOT MAKE MANUAL REVISIONS TO MASTER.

Card Slot Accepts .054 [1.37] to .070 [1.78] Thick P.C. Board

.330 [8.38] Card Slot .160 [4.07] Point of Contact ISSUE NUMBER

ORIGINAL

1

346/396 SERIES CARD EDGE CONNECTOR PART NUMBER: 346-012-558-202

YOUR CONNECTION TO QUALITY & SERVICE

**EDAC INC** TORONTO, ONTARIO CANADA