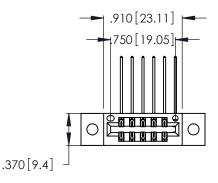

Contact Dimensions:
558-90 Degree Bend (Code 541 Contacts)
See Sheet 2 for Contact Code 555, 556, 558, 559, 560 Dimensions

THIS IS A C.A.D. GENERATED DRAWING DO NOT MAKE MANUAL REVISIONS TO MASTER.

Card Slot Accepts .054 [1.37] to .070 [1.78] Thick P.C. Board

.330 [8.38] Card Slot .160 [4.07] Point of Contact ISSUE NUMBER

ORIGINAL

1

346/396 SERIES CARD EDGE CONNECTOR PART NUMBER: 346-012-558-202

YOUR CONNECTION TO QUALITY & SERVICE

**EDAC INC** TORONTO, ONTARIO CANADA