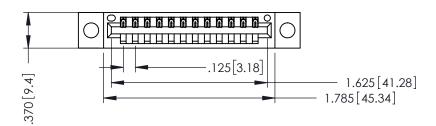

THIS IS A C.A.D. GENERATED DRAWING DO NOT MAKE MANUAL REVISIONS TO MASTER.

ISSUE NUMBER

ORIGINAL

1

INSULATOR MATERIAL: THERMOPLASTIC POLYESTER, UL 94V-0 CONTACT MATERIAL; COPPER, NICKEL, TIN ALLOY CA-725 CONTACT PLATING: GOLD ON THE MATING AREA, TIN-LEAD

ON THE CONTACT TAILS, NICKEL UNDERPLATE

346/396 SERIES CARD EDGE CONNECTOR PART NUMBER: 346-012-540-104

YOUR CONNECTION TO QUALITY & SERVICE

**EDAC INC** TORONTO, ONTARIO CANADA

THESE DRAWINGS AND SPECIFICATIONS ARE THE PROPERTY OF EDAC INC.,AND SHALL NOT BE REPRODUCED, OR COPIED OR USED AS THE BASIS FOR THE MANUFACTURE OR SALE OF APPARATUS WITHOUT WRITTEN PERMISSION.

| ACAD REFERENCE NO. |       | 346-ENG-MASTER |           |
|--------------------|-------|----------------|-----------|
| DRAWN:             | J.LEE | DATE: AF       | PR. 22/09 |
| CHECKED:           |       | DATE:          |           |
| SCALE:             | 1:1   | SHEET          | OF 2      |
| DRAWING NUMBER     |       |                | ISSUE     |
| 346-ENG-MASTER     |       |                | 1         |