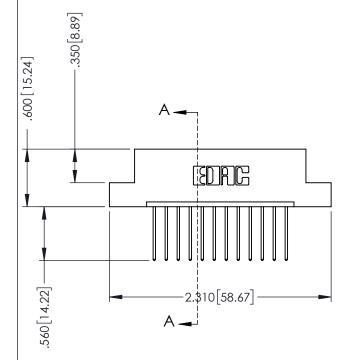

.330 [8.38] Slot Depth .160 [4.06] Point of Contact

**SECTION A-A** 

ISSUE NUMBER ORIGINAL 1

## **Contact Code 555**

## **Contact Code 556**

INSULATOR MATERIAL: THERMOPLASTIC POLYESTER, UL 94V-0 CONTACT MATERIAL; COPPER, NICKEL, TIN ALLOY CA-725 CONTACT PLATING: GOLD ON THE MATING AREA, TIN-LEAD

ON THE CONTACT TAILS, NICKEL UNDERPLATE

## 346/396 SERIES CARD EDGE CONNECTOR CONTACT CODE 555,556,558,559,560 DIMENSIONS

YOUR CONNECTION TO QUALITY & SERVICE

**EDAC INC** TORONTO, ONTARIO CANADA

THESE DRAWINGS AND SPECIFICATIONS ARE THE PROPERTY OF EDAC INC.,AND SHALL NOT BE REPRODUCED, OR COPIED OR USED AS THE BASIS FOR THE MANUFACTURE OR SALE OF APPARATUS WITHOUT WRITTEN PERMISSION.

|  | ACAD REFERENCE NO. | 346-ENG-MASTER   |  |
|--|--------------------|------------------|--|
|  | DRAWN: J.LEE       | DATE: APR. 22/09 |  |
|  | CHECKED:           | DATE:            |  |
|  | SCALE: 1:1         | SHEET 2 OF 2     |  |
|  | DRAWING NUMBER     | ISSUE            |  |
|  | 346-ENG-MASTER     | 1                |  |