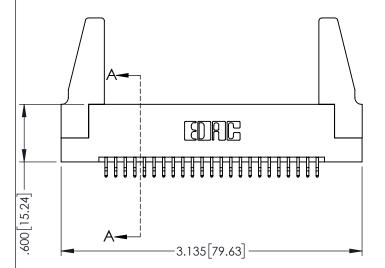

**SECTION A-A** 

**Contact Code 558** 

Contact Code 559

**Contact Code 560** 

INSULATOR MATERIAL: THERMOPLASTIC POLYESTER, UL 94V-0

DAP MATERIAL AVAILABLE UPON REQUEST

CONTACT MATERIAL; COPPER ALLOY CONTACT PLATING: GOLD ON THE MATING AREA, TIN PLATING ON THE CONTACT TAILS, NICKEL UNDERPLATE