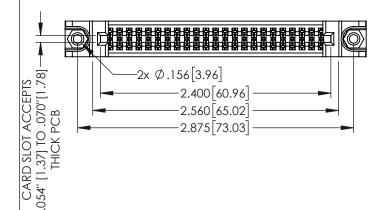

ORIGINAL

1

- INSULATOR MATERIAL: THERMOPLASTIC PBT BLACK, UL 94V-0
- CONTACT MATERIAL; COPPER TIN ALLOY
  CONTACT PLATING: GOLD ON THE MATING AREA, TIN PLATING ON THE CONTACT TAILS, NICKEL UNDERPLATE

| 345/395 SERIES CARD EDGE CONNECTOR |
|------------------------------------|
| PART NUMBER: 345-046-556-288       |