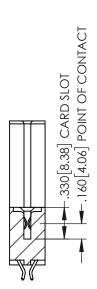

**SECTION A-A** 

**Contact Code 558** 

Contact Code 559

**Contact Code 560** 

INSULATOR MATERIAL: THERMOPLASTIC POLYESTER, UL 94V-0

DAP MATERIAL AVAILABLE UPON REQUEST

CONTACT MATERIAL; COPPER ALLOY CONTACT PLATING: GOLD ON THE MATING AREA, TIN PLATING ON THE CONTACT TAILS, NICKEL UNDERPLATE