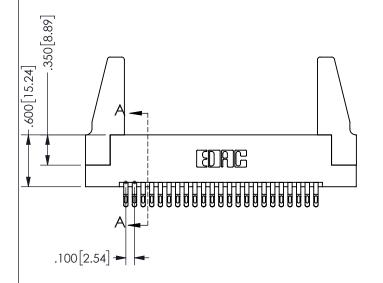

THIS IS A C.A.D. GENERATED DRAWING -3.135[79.63] -DO NOT MAKE MANUAL REVISIONS TO MASTER. -2.875[73.03] "D" -2.560 [65.02] 2.400 60.96

> CARD SLOT ACCEPTS .054" [1.37] TO .070"[1.78] <sup>\(\)</sup> THICK PCB

ISSUE NUMBER ORIGINAL 1

-2x Ø.156[3.96]

## .160 4.06 .330[8.38] POINT OF CARD SLOT CONTACT .370 9.4

<u>Contact Dimensions:</u>
555-Extender Board Bend (Code 500 Contacts)
See Sheet 2 for Contact Code 555, 556, 558, 559, 560 **Dimensions** 

| 345/395 SERIES CARD EDGE CONNECTOR |
|------------------------------------|
| PART NUMBER: 345-046-555-288       |