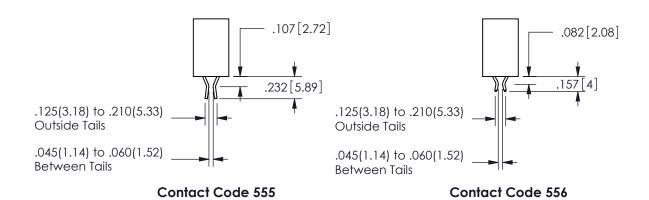

## .160 4.06 .330[8.38] POINT OF CARD SLOT CONTACT .370 9.4

<u>Contact Dimensions:</u>
555-Extender Board Bend (Code 500 Contacts)
See Sheet 2 for Contact Code 555, 556, 558, 559, 560 **Dimensions** 

| 345/395 SERIES CARD EDGE CONNECTOR |
|------------------------------------|
| PART NUMBER: 345-046-555-288       |

SECTION A-A

ISSUE NUMBER ORIGINAL

1

**Contact Code 558** 

Contact Code 559

**Contact Code 560** 

INSULATOR MATERIAL: THERMOPLASTIC POLYESTER, UL 94V-0

DAP MATERIAL AVAILABLE UPON REQUEST

CONTACT MATERIAL; COPPER ALLOY

CONTACT PLATING: GOLD ON THE MATING AREA, TIN PLATING ON THE CONTACT TAILS, NICKEL UNDERPLATE

345/395 SERIES CARD EDGE CONNECTOR CONTACT CODE 555,556,558,559,560 DIMENSIONS