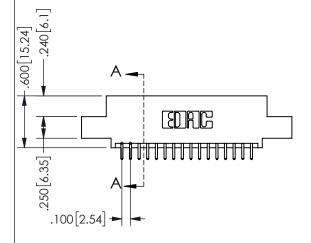

THIS IS A C.A.D. GENERATED DRAWING DO NOT MAKE MANUAL REVISIONS TO MASTER.

ISSUE NUMBER

ORIGINAL

1

-2.435[61.85] 2.175[55.25] "D" 1.860 47.24 1.700 43.18 -2x Ø.156[3.96] CARD SLOT ACCEPTS .054" [1.37] TO .070"[1.78]

THICK PCB

<u>Contact Dimensions:</u>
521-P.C. Tail .025 Sq.(0.64 Sq.) - Tail LG=.150(3.81)
.100 (2.54) Contact Spacing x .200 (5.08) Row Spacing

.160 4.06 .330[8.38] POINT OF CARD SLOT CONTACT .370 9.4

## SECTION A-A

345/395 SERIES CARD EDGE CONNECTOR PART NUMBER: 345-032-521-504

**EDAC INC** TORONTO, ONTARIO CANADA

THESE DRAWINGS AND SPECIFICATIONS ARE THE PROPERTY OF EDAC INC.,AND SHALL NOT BE REPRODUCED, OR COPIED OR USED AS THE BASIS FOR THE MANUFACTURE OR SALE OF APPARATUS WITHOUT WRITTEN PERMISSION.