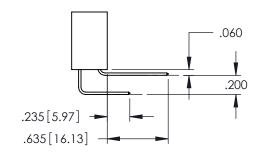

SECTION A-A

**Contact Code 558** 

Contact Code 559

Contact Code 560

INSULATOR MATERIAL: THERMOPLASTIC POLYESTER, UL 94V-0

DAP MATERIAL AVAILABLE UPON REQUEST

CONTACT MATERIAL; COPPER ALLOY CONTACT PLATING: GOLD ON THE MATING AREA, TIN PLATING ON THE CONTACT TAILS, NICKEL UNDERPLATE

345/395 SERIES CARD EDGE CONNECTOR CONTACT CODE 555,556,558,559,560 DIMENSIONS

YOUR CONNECTION TO QUALITY & SERVICE

ACAD REFERENCE NO. 345-ENG-MASTER DATE:MAY.16/2017 DRAWN: R.STA.MONICA 1:1 SHEET 2 OF 2