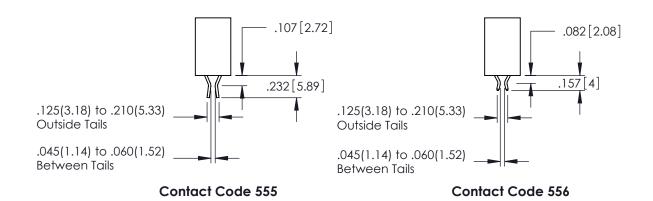

SECTION A-A

**Contact Code 558** 

Contact Code 559

Contact Code 560

INSULATOR MATERIAL: THERMOPLASTIC POLYESTER, UL 94V-0

DAP MATERIAL AVAILABLE UPON REQUEST

CONTACT MATERIAL; COPPER ALLOY CONTACT PLATING: GOLD ON THE MATING AREA, TIN PLATING ON THE CONTACT TAILS, NICKEL UNDERPLATE

345/395 SERIES CARD EDGE CONNECTOR CONTACT CODE 555,556,558,559,560 DIMENSIONS

YOUR CONNECTION TO QUALITY & SERVICE

ACAD REFERENCE NO. 345-ENG-MASTER DATE:MAY.16/2017 DRAWN: R.STA.MONICA 1:1 SHEET 2 OF 2