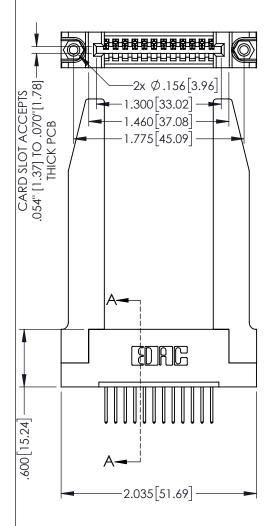

<u>Contact Dimensions:</u>
523-P.C. Tail .025 Sq.(0.64 Sq.) - Tail LG=.390(9.91)
.100 (2.54) Contact Spacing x .200 (5.08) Row Spacing

THIS IS A C.A.D. GENERATED DRAWING
DO NOT MAKE MANUAL REVISIONS TO MAST

ISSUE NUMBER

ORIGINAL

.160 [4.06] POINT OF CONTACT

50 [3.81]

.330[8.38] CARD SLOT

1

INSULATOR MATERIAL: THERMOPLASTIC PBT BLACK, UL 94V-0

CONTACT MATERIAL; COPPER TIN ALLOY
 CONTACT PLATING: GOLD ON THE MATING AREA, TIN PLATING ON THE CONTACT TAILS, NICKEL UNDERPLATE

| 345/395 SERIES CARD | EDGE CONNECTOR |
|---------------------|----------------|
| PART NUMBER: 345-0  | 12-523-178     |

TORONTO, ONTARIO CANADA

YOUR CONNECTION TO QUALITY & SERVICE W

|                                                                                                        | CHECKED:    |
|--------------------------------------------------------------------------------------------------------|-------------|
| THESE BROWNINGS AND SECTIONIONS                                                                        | SCALE:      |
| ARE THE PROPERTY OF EDAC INC.,AND<br>SHALL NOT BE REPRODUCED,OR COPIED<br>OR USED AS THE BASIS FOR THE | DRAWING NUM |
| MANUFACTURE OR SALE OF APPARATUS                                                                       | 345-ENG     |
| WITHOUT WRITTEN PERMISSION.                                                                            |             |

| ACAD REFERENCE NO. 345-ENG-MASTER |                  |  |
|-----------------------------------|------------------|--|
| DRAWN: R.STA.MONICA               | DATE:MAY.16/2017 |  |
| CHECKED:                          | DATE:            |  |
| SCALE: 1:1                        | SHEET 1 OF 2     |  |
| DRAWING NUMBER                    | ISSUE            |  |
| 345-ENG-MASTER                    | 1                |  |