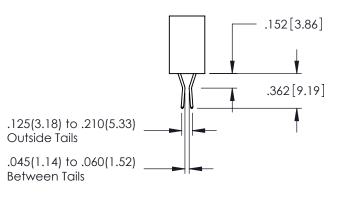

SECTION A-A

**Contact Code 558** 

Contact Code 559

Contact Code 560

INSULATOR MATERIAL: THERMOPLASTIC POLYESTER, UL 94V-0

DAP MATERIAL AVAILABLE UPON REQUEST

CONTACT MATERIAL; COPPER ALLOY CONTACT PLATING: GOLD ON THE MATING AREA, TIN PLATING ON THE CONTACT TAILS, NICKEL UNDERPLATE