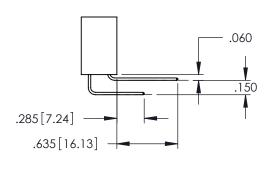

<u>Contact Dimensions:</u>
523-P.C. Tail .025 Sq.(0.64 Sq.) - Tail LG=.390(9.91)
.100 (2.54) Contact Spacing x .200 (5.08) Row Spacing

THIS IS A C.A.D. GENERATED DRAWING
DO NOT MAKE MANUAL REVISIONS TO MAST

ISSUE NUMBER

ORIGINAL

.160 [4.06] POINT OF CONTACT

50 [3.81]

.330[8.38] CARD SLOT

1

INSULATOR MATERIAL: THERMOPLASTIC PBT BLACK, UL 94V-0

CONTACT MATERIAL; COPPER TIN ALLOY
 CONTACT PLATING: GOLD ON THE MATING AREA, TIN PLATING ON THE CONTACT TAILS, NICKEL UNDERPLATE